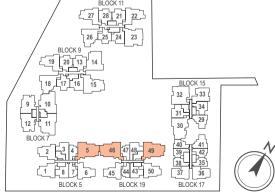

# KEY PLAN

How Sun Drive

# DIAGRAMMATIC CHART

B

В

|        |           | ·    |              |           |      | )            |      |          |
|--------|-----------|------|--------------|-----------|------|--------------|------|----------|
| к      | 1         | 2    | 3            | 4         | 5    | 6            | 7    | 8        |
| 5      | C4A       | C4B  | B2           | A1        | D1C  | C5           | A1   | B1       |
| 4      | C4A       | C4B  | B2           | A1        | D1C  | C5           | A1   | B1       |
| 3      | C4A       | C4B  | B2           | A1        | D1C  | C5           | A1   | B1       |
| 2      | C4A       | C4B  | B2           | A1        | D1C  | C5           | A1   | B1       |
| 1      | C4AP      | C4BP | B2P          | A1P       | D1CM | C5P          | A1P  | B1P      |
| к      | 9         | 10   | 11           | 12        | [    |              |      |          |
| 5      | C3        | PH6  | PH5          | C3        |      |              |      |          |
| 4      | C3        | D3A  | D3B          | C3        |      |              |      |          |
| 3      | C3        | D3A  | D3B          | C3        |      |              |      |          |
| 2      | C3        | D3A  | D3B          | C3        |      |              |      |          |
| 1      | C3P       | D3AM | D3BM         | C3P       |      |              |      |          |
|        |           |      |              |           |      |              |      |          |
|        | 13        | 14   | 15           | 16        | 17   | 18           | 19   | 20       |
| 5      | B6        | D5   | D4           | B7        | B8   | C2           | C1   | B6       |
| 4      | B6        | D5   | D4           | B7        | B8   | C2           | C1   | B6       |
| 3      | B6        | D5   | D4           | B7        | B8   | C2           | C1   | B6       |
| 2      | B6        | D5   | D4           | B7        | B8   | C2           | C1   | B6       |
| 1      | B6P       | D5M  | D4M          | B7P       | B8P  | C2P          | C1P  | B6P      |
| ٢      | 21        | 22   | 23           | 24        | 25   | 26           | 27   | 28       |
| 5      | B6        | C1   | PH7          | B7        | B8   | C2           | C1   | B6       |
| 4      | B6        | C1   | D6B          | B7        | B8   | C2           | C1   | B6       |
| 3      | B6        | C1   | D6B          | B7        | B8   | C2           | C1   | B6       |
| 2      | B6        | C1   | D6B          | B7        | B8   | C2           | C1   | B6       |
| 1      | B6P       | C1P  | D6BM         | B7P       | B8P  | C2P          | C1P  | B6P      |
|        | 29        | 30   | 31           | 32        | 33   | 34           |      |          |
| 5      | B3        | PH2  | B4           | PH1       | C6   | В5           |      |          |
| 5<br>4 | B3        | D2   | B4<br>B4     | D6A       | C6   | B5<br>B5     |      |          |
| 3      | B3        | D2   | B4           | D6A       | C6   | B5           |      |          |
| 2      | B3        | D2   | B4           | D6A       | C6   | B5           |      |          |
| 1      | B3P       | D2M  | B4P          | D6AM      | C6P  | B5P          |      |          |
| _      | 20.       | 52   | 5            | 20741     |      | 20.          |      |          |
| <      | 35        | 36   | 37           | 38        | 39   | 40           | 41   | 42       |
| 5<br>4 | A3        | C7   | C7           | A2        | A2   | A4           | B3   | A3       |
|        | A3        | C7   | C7           | A2        | A2   | A4           | B3   | A3       |
| 3      | A3        | C7   | C7           | A2        | A2   | A4           | B3   | A3       |
| 2      | A3        | C7   | C7           | A2        | A2   | A4           | B3   | A3       |
| 1      | A3P       | C7P  | C7P          | A2P       | A2P  | A4P          | B3P  | A3P      |
| <      | 43        | 44   | 45           | 46        | 47   | 48           | 49   | 50       |
| 5      | B1        | A1   | C5           | PH4       | A1   | B2           | PH3  | C4A      |
| 5<br>4 | B1        | A1   | C5           | D1B       | A1   | B2           | D1A  | C4A      |
| 3      | B1        | A1   | C5           | D1B       | A1   | B2           | D1A  | C4A      |
| 2      | B1        | A1   | C5           | D1B       | A1   | B2           | D1A  | C4A      |
| 1      | B1P       | A1P  | C5P          | D1BM      | A1P  | B2P          | DIAM | C4AP     |
|        |           |      |              | 2.2.1     |      |              |      | 2        |
|        | 1 Dodroom |      | 2 Dealus and | L Churder | 7 5  | Bedroom Pren |      | 4-Bedroo |
|        | 1-Bedroom |      | 2-Bedroom    | i + Study | 3-E  | seuroom Prêh | num  | 4-Bearoo |
|        |           |      |              |           |      |              |      |          |
|        | 2-Bedroom | ו    | 3-Bedroom    | ו         | 4-E  | Bedroom      |      | Penthous |
|        |           |      |              |           |      |              |      |          |