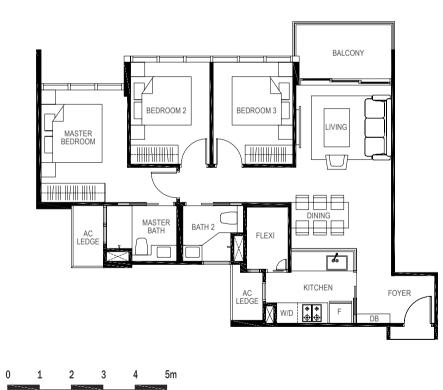

## 1-BEDROOM

| 41 sq m /                                     | (approx. 44 | 1 sq ft)         | 41 sq m / (approx. 441 sq ft)                 |        |         |  |
|-----------------------------------------------|-------------|------------------|-----------------------------------------------|--------|---------|--|
| INCLUSIVE OF 5 SQ M BALCONY & 2 SQ M AC LEDGE |             |                  | INCLUSIVE OF 5 SQ M BALCONY & 2 SQ M AC LEDGE |        |         |  |
| BLK 5                                         | #01-04      | #01-07*          | BLK 5                                         | #02-04 | #02-07* |  |
|                                               |             |                  |                                               | #03-04 | #03-07* |  |
| BLK 19                                        | #01-44      | #01-47*          |                                               | #04-04 | #04-07* |  |
|                                               |             | (*) MIRROR IMAGE |                                               | #05-04 | #05-07* |  |
|                                               |             |                  |                                               |        |         |  |
|                                               |             |                  |                                               |        |         |  |

BALCONY AC LEDGE LIVING MASTER BEDROOM DINING 44444-4444 • KITCHEN W/D

### 0 1 2 3 4 5m

### LEGEND: F - Fridge DB - Distribution Board WC - Water Closet W/D - Washer cum Dryer AC - Aircon Ledge

All plans are subjected to amendments as may be approved by the relevant authorities. Floor areas are approximate measurements and are subjected to final survey.

The balcony shall not be enclosed unless with the approved screen. For an illustration of the approved balcony screen, please refer to 'Annexure 1' of this brochure.

### Key plan not to scale.

LEGEND: F - Fridge DB - Distribution Board WC - Water Closet W/D - Washer cum Dryer AC - Aircon Ledge

and are subjected to final survey. refer to 'Annexure 1' of this brochure.