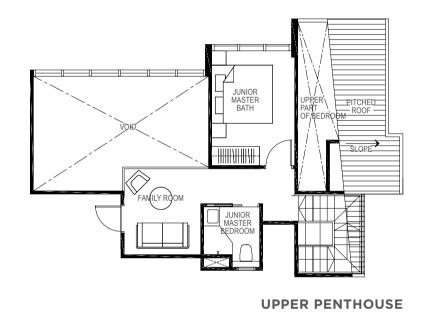

# THE GIFT OF SPACE AND FREEDOM

Living and Dining Areas

Whether for the individual, married couple or multi-generational family, this is an abode that is smartly designed to ably meet a variety of needs. For accentuated grandeur, ground floor units enjoy higher floor-to-ceiling heights, while penthouses display luxurious double volume living spaces, elevating personal space to a whole new level of splendour. Extensive use of glass and balconies also allows residents to enjoy the vibrant landscape views from within their homes. Offering ownership in perpetuity, a residence at The Gazania is a privilege that can be treasured for generations.