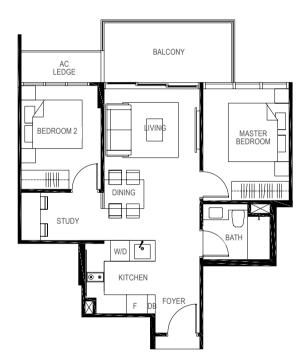

# THE GIFT OF SPACE AND FREEDOM

Living and Dining Areas

Whether for the individual, married couple or multi-generational family, this is an abode that is smartly designed to ably meet a variety of needs. For accentuated grandeur, ground floor units enjoy higher floor-to-ceiling heights, while penthouses display luxurious double volume living spaces, elevating personal space to a whole new level of splendour. Extensive use of glass and balconies also allows residents to enjoy the vibrant landscape views from within their homes. Offering ownership in perpetuity, a residence at The Gazania is a privilege that can be treasured for generations.

Master Bedroom

Master Bath

## Bedroom 4

Cognizant of the affluent lifestyles of its residents, The Gazania is a crafted masterpiece on all fronts, both inside and out. Tastefully selected finishes in fine workmanship and a collection of appliances from world-renowned brands path the way for exclusive elegant living.

Bedroom 3

Kitchen and Yard Areas

### LEGEND: F - Fridge DB - Distribution Board WC - Water Closet W/D - Washer cum Dryer AC - Aircon Ledge

All plans are subjected to amendments as may be approved by the relevant authorities. Floor areas are approximate measurements and are subjected to final survey.