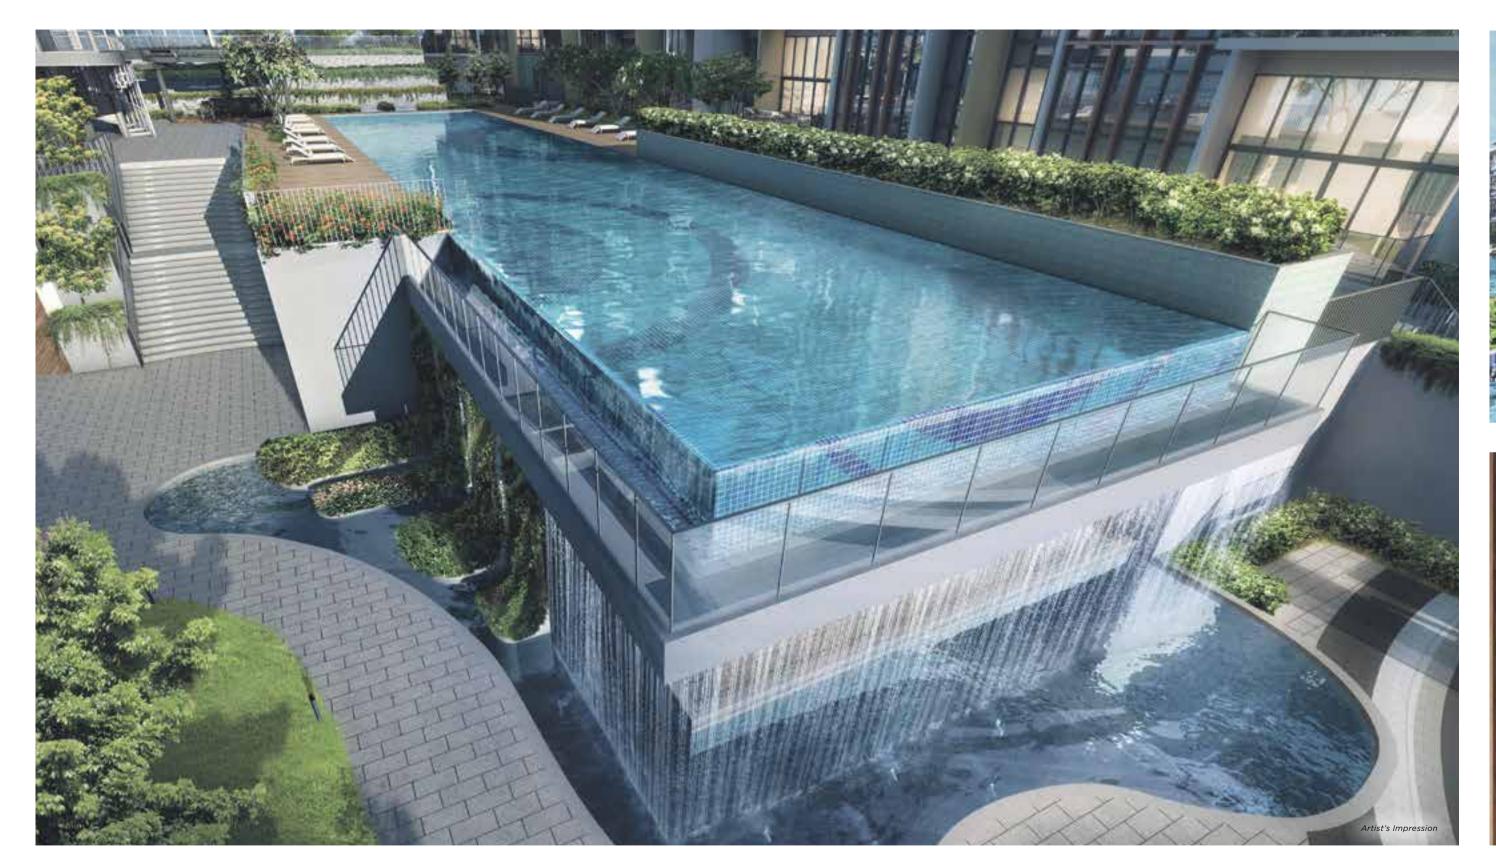

At the heart of the landscape deck features an elevated 50-metre lap pool with a majestic cascading water wall that is specially formed as a signature element amongst the curated grounds.

An aqua zone with various water activities such as spa pool, a kid's pool and pool deck is designed around the Clubhouse, catering to the differing needs of the residents.