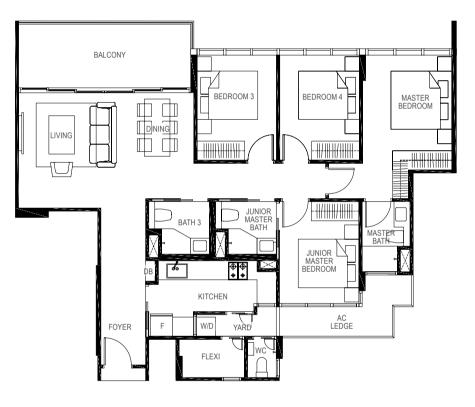

BALCONY AC LEDGE LIVING MASTER BEDROOM DINING 44444-4444 • KITCHEN W/D

### 0 1 2 3 4 5m

### LEGEND: F - Fridge DB - Distribution Board WC - Water Closet W/D - Washer cum Dryer AC - Aircon Ledge

All plans are subjected to amendments as may be approved by the relevant authorities. Floor areas are approximate measurements and are subjected to final survey.

The balcony shall not be enclosed unless with the approved screen. For an illustration of the approved balcony screen, please refer to 'Annexure 1' of this brochure.

### Key plan not to scale.

LEGEND: F - Fridge DB - Distribution Board WC - Water Closet W/D - Washer cum Dryer AC - Aircon Ledge

and are subjected to final survey. refer to 'Annexure 1' of this brochure.