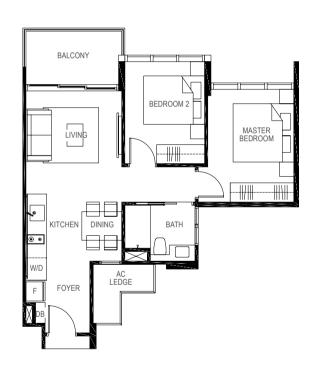

Master Bedroom

Master Bath

Bedroom 3

Kitchen and Yard Areas

BALCONY AC LEDGE LIVING MASTER BEDROOM DINING 44444-4444 • KITCHEN W/D

### LEGEND: F - Fridge DB - Distribution Board WC - Water Closet W/D - Washer cum Dryer AC - Aircon Ledge

All plans are subjected to amendments as may be approved by the relevant authorities. Floor areas are approximate measurements and are subjected to final survey.