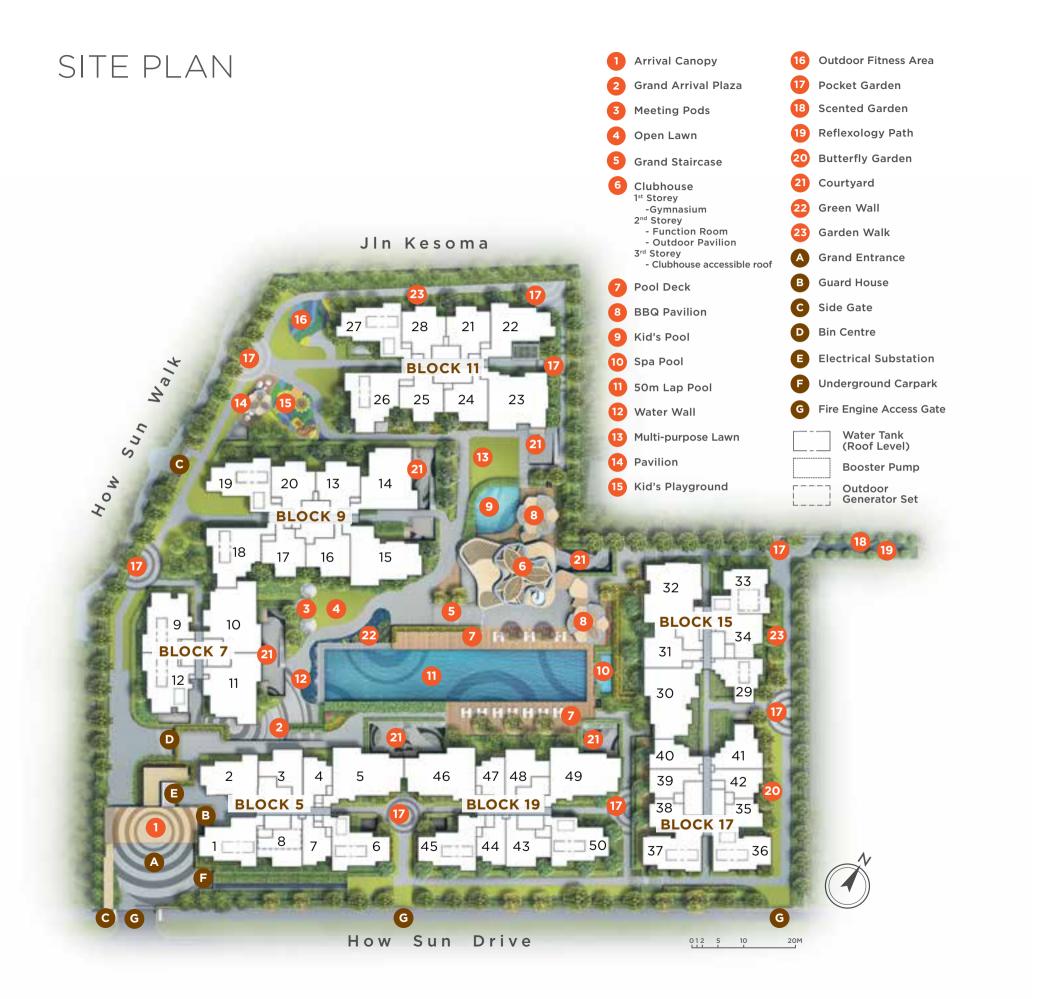

# REVEAL THE BLISS OF COMPANIONSHIP

The Gazania suits a diverse community with 250 freehold condominium units offering a choice of 1-, 2-, 3-, 4-bedroom types and luxurious penthouses. Nestled within a predominately landed, low-rise private housing estate, The Gazania's seven 5-storey blocks are gracefully perched on various undulations to offer enchanting views of a lush landscaped terrain interlacing within generous facilities and amenities.

A sense of arrival where residents and guests are greeted by an impressive canopy the moment they arrive at the entrance portal.

enjoys bustling family gatherings or solitude peaceful respite, these have been generously and

For those who prefer an in-door work out, a gym is housed on the 1<sup>st</sup> storey of the Clubhouse and for others who prefer outdoor activities, a fitness area awaits.

A distinctive 3-storey Clubhouse with an outdoor pavilion on 2<sup>nd</sup> storey forms a focal point amidst the lush landscape. The tiered landscape design with many recreational facilities create a vibrant and exciting communal environment for residents to bask in.

At the heart of the landscape deck features an elevated 50-metre lap pool with a majestic cascading water wall that is specially formed as a signature element amongst the curated grounds.

An aqua zone with various water activities such as spa pool, a kid's pool and pool deck is designed around the Clubhouse, catering to the differing needs of the residents.