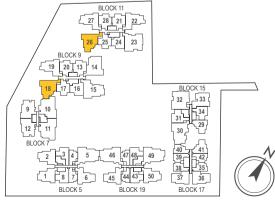

please refer to 'Annexure 1' of this brochure.



### Key plan not to scale.

LEGEND: F - Fridge DB - Distribution Board WC - Water Closet W/D - Washer cum Dryer AC - Aircon Ledge

and are subjected to final survey. refer to 'Annexure 1' of this brochure.

# TYPE C2

## **3-BEDROOM PREMIUM**

98 sq m / (approx. 1055 sq ft) INCLUSIVE OF 7 SQ M BALCONY & 5 SQ M AC LEDGE #01-18

BLK 11 #01-26

98 sq m / (approx. 1055 sq ft) INCLUSIVE OF 7 SQ M BALCONY & 5 SQ M AC LEDGE BLK 9 #02-18 #03-18 #04-18 #05-18 BLK 11 #02-26 #03-26 #04-26 #05-26





All plans are subjected to amendments as may be approved by the relevant authorities. Floor areas are approximate measurements

The balcony shall not be enclosed unless with the approved screen. For an illustration of the approved balcony screen, please



# **TYPE C3P**

# TYPE C3

# **TYPE C4AP**

## **3-BEDROOM PREMIUM**

89 sq m / (approx. 958 sq ft)

INCLUSIVE OF 7 SQ M BALCONY & 4 SQ M AC LEDGE

BLK 7 #01-12

#01-09\* (\*) MIRROR IMAGE

| 89 sq m / (approx. 958 sq ft)                 |        |                  |  |
|-----------------------------------------------|--------|------------------|--|
| INCLUSIVE OF 7 SQ M BALCONY & 4 SQ M AC LEDGE |        |                  |  |
| BLK 7                                         | #02-12 | #02-09*          |  |
|                                               | #03-12 | #03-09*          |  |
|                                               | #04-12 | #04-09*          |  |
|                                               | #05-12 | #05-09*          |  |
|