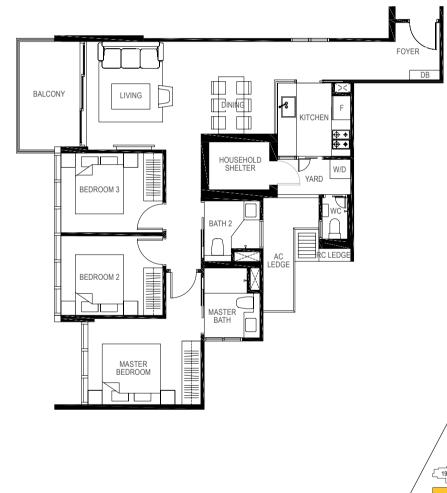

Master Bedroom

Master Bath

## Bedroom 4

Cognizant of the affluent lifestyles of its residents, The Gazania is a crafted masterpiece on all fronts, both inside and out. Tastefully selected finishes in fine workmanship and a collection of appliances from world-renowned brands path the way for exclusive elegant living.

Bedroom 3

Kitchen and Yard Areas

BALCONY AC LEDGE LIVING MASTER BEDROOM DINING 44444-4444 • KITCHEN W/D

### LEGEND: F - Fridge DB - Distribution Board WC - Water Closet W/D - Washer cum Dryer AC - Aircon Ledge

All plans are subjected to amendments as may be approved by the relevant authorities. Floor areas are approximate measurements and are subjected to final survey.

The balcony shall not be enclosed unless with the approved screen. For an illustration of the approved balcony screen, please refer to 'Annexure 1' of this brochure.