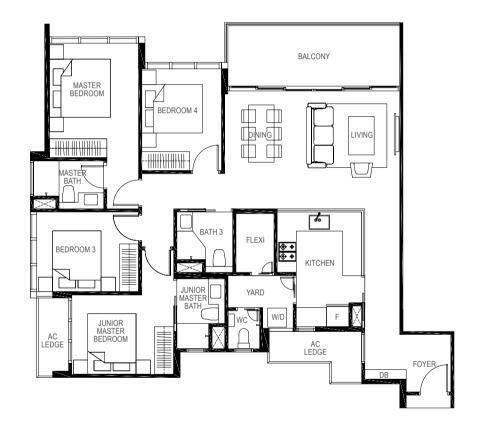

# THE GIFT OF SPACE AND FREEDOM

Living and Dining Areas

Whether for the individual, married couple or multi-generational family, this is an abode that is smartly designed to ably meet a variety of needs. For accentuated grandeur, ground floor units enjoy higher floor-to-ceiling heights, while penthouses display luxurious double volume living spaces, elevating personal space to a whole new level of splendour. Extensive use of glass and balconies also allows residents to enjoy the vibrant landscape views from within their homes. Offering ownership in perpetuity, a residence at The Gazania is a privilege that can be treasured for generations.

Master Bedroom

Master Bath

## Bedroom 4

Cognizant of the affluent lifestyles of its residents, The Gazania is a crafted masterpiece on all fronts, both inside and out. Tastefully selected finishes in fine workmanship and a collection of appliances from world-renowned brands path the way for exclusive elegant living.

Bedroom 3

Kitchen and Yard Areas

### LEGEND: F - Fridge DB - Distribution Board WC - Water Closet W/D - Washer cum Dryer AC - Aircon Ledge

All plans are subjected to amendments as may be approved by the relevant authorities. Floor areas are approximate measurements and are subjected to final survey.