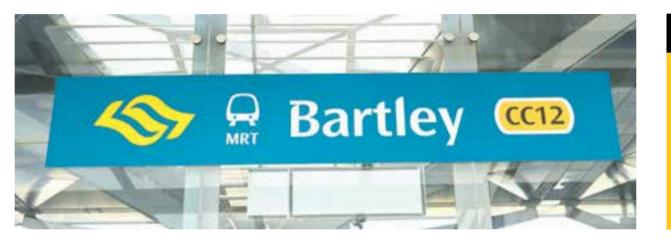

### オ 3 mins BARTLEY MRT STATION

Go anywhere on the island quickly and easily by taking just a 3-min walk to Bartley MRT Station along the Circle Line, where the Serangoon Interchange is only one stop away from the city's best offerings.