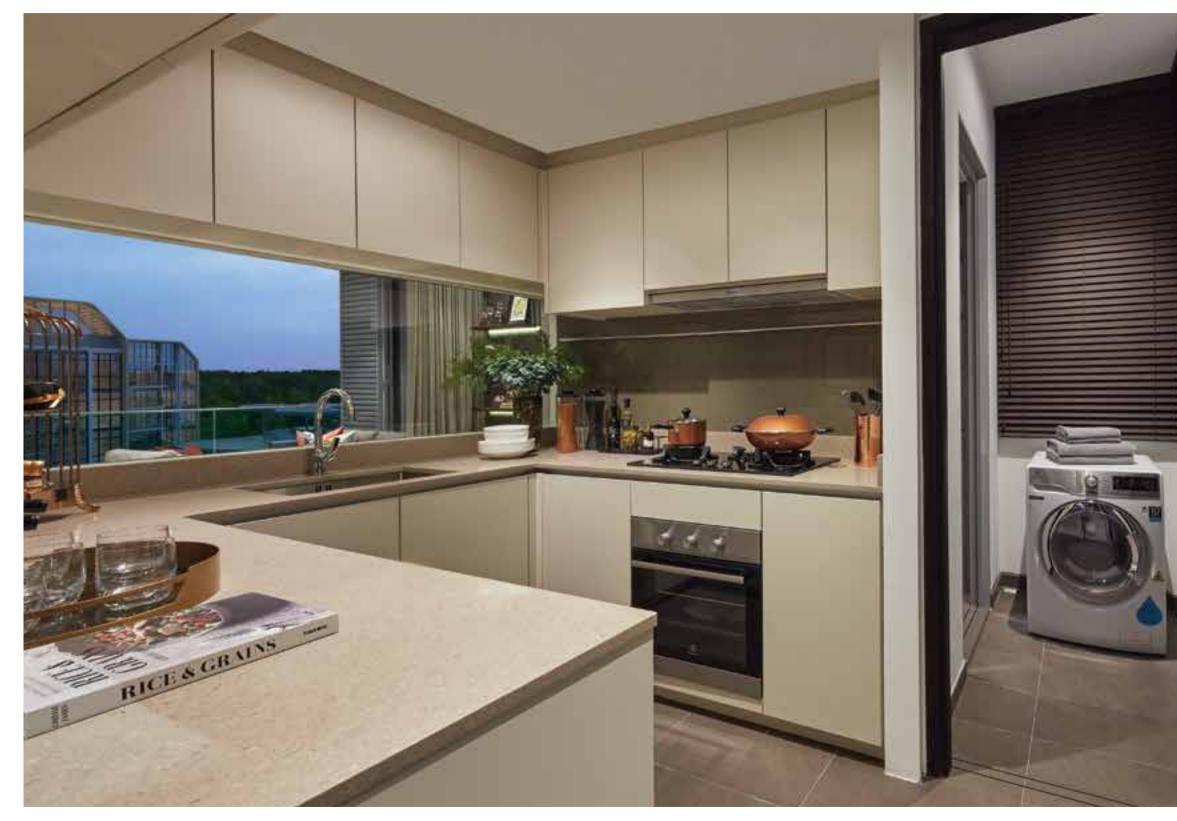

of needs. For accentuated grandeur, ground floor units enjoy higher floor-to-ceiling heights, while penthouses display luxurious double volume living spaces, elevating personal space to a whole new level of splendour. Extensive use of glass and balconies also allows residents to enjoy the vibrant landscape views from within their homes. Offering ownership in perpetuity, a residence at The Gazania is a privilege that can be treasured for generations.



Master Bedroom





Master Bath





## Bedroom 4

Cognizant of the affluent lifestyles of its residents, The Gazania is a crafted masterpiece on all fronts, both inside and out. Tastefully selected finishes in fine workmanship and a collection of appliances from world-renowned brands path the way for exclusive elegant living.



Bedroom 3



Kitchen and Yard Areas



# A QUALITY MASTERPIECE









All photographs are impressions only

# KEY PLAN





How Sun Drive

# DIAGRAMMATIC CHART

B

В

|        |           | ·    |              |           |      | )            |      |          |
|--------|-----------|------|--------------|-----------|------|--------------|------|----------|
| к      | 1         | 2    | 3            | 4         | 5    | 6            | 7    | 8        |
| 5      | C4A       | C4B  | B2           | A1        | D1C  | C5           | A1   | B1       |
| 4      | C4A       | C4B  | B2           | A1        | D1C  | C5           | A1   | B1       |
| 3      | C4A       | C4B  | B2           | A1        | D1C  | C5           | A1   | B1       |
| 2      | C4A       | C4B  | B2           | A1        | D1C