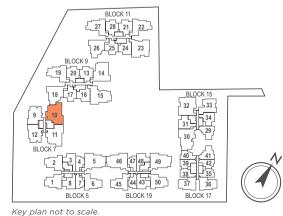

# KEY PLAN

How Sun Drive

# DIAGRAMMATIC CHART

B

В

|        |           | ·    |              |           |      | )            |      |          |
|--------|-----------|------|--------------|-----------|------|--------------|------|----------|
| к      | 1         | 2    | 3            | 4         | 5    | 6            | 7    | 8        |
| 5      | C4A       | C4B  | B2           | A1        | D1C  | C5           | A1   | B1       |
| 4      | C4A       | C4B  | B2           | A1        | D1C  | C5           | A1   | B1       |
| 3      | C4A       | C4B  | B2           | A1        | D1C  | C5           | A1   | B1       |
| 2      | C4A       | C4B  | B2           | A1        | D1C  | C5           | A1   | B1       |
| 1      | C4AP      | C4BP | B2P          | A1P       | D1CM | C5P          | A1P  | B1P      |
| к      | 9         | 10   | 11           | 12        | [    |              |      |          |
| 5      | C3        | PH6  | PH5          | C3        |      |              |      |          |
| 4      | C3        | D3A  | D3B          | C3        |      |              |      |          |
| 3      | C3        | D3A  | D3B          | C3        |      |              |      |          |
| 2      | C3        | D3A  | D3B          | C3        |      |              |      |          |
| 1      | C3P       | D3AM | D3BM         | C3P       |      |              |      |          |
|        |           |      |              |           |      |              |      |          |
|        | 13        | 14   | 15           | 16        | 17   | 18           | 19   | 20       |
| 5      | B6        | D5   | D4           | B7        | B8   | C2           | C1   | B6       |
| 4      | B6        | D5   | D4           | B7        | B8   | C2           | C1   | B6       |
| 3      | B6        | D5   | D4           | B7        | B8   | C2           | C1   | B6       |
| 2      | B6        | D5   | D4           | B7        | B8   | C2           | C1   | B6       |
| 1      | B6P       | D5M  | D4M          | B7P       | B8P  | C2P          | C1P  | B6P      |
| ٢      | 21        | 22   | 23           | 24        | 25   | 26           | 27   | 28       |
| 5      | B6        | C1   | PH7          | B7        | B8   | C2           | C1   | B6       |
| 4      | B6        | C1   | D6B          | B7        | B8   | C2           | C1   | B6       |
| 3      | B6        | C1   | D6B          | B7        | B8   | C2           | C1   | B6       |
| 2      | B6        | C1   | D6B          | B7        | B8   | C2           | C1   | B6       |
| 1      | B6P       | C1P  | D6BM         | B7P       | B8P  | C2P          | C1P  | B6P      |
|        | 29        | 30   | 31           | 32        | 33   | 34           |      |          |
| 5      | B3        | PH2  | B4           | PH1       | C6   | В5           |      |          |
| 5<br>4 | B3        | D2   | B4<br>B4     | D6A       | C6   | B5<br>B5     |      |          |
| 3      | B3        | D2   | B4           | D6A       | C6   | B5           |      |          |
| 2      | B3        | D2   | B4           | D6A       | C6   | B5           |      |          |
| 1      | B3P       | D2M  | B4P          | D6AM      | C6P  | B5P          |      |          |
| _      | 20.       | 52   | 5            | 20741     |      | 20.          |      |          |
| <      | 35        | 36   | 37           | 38        | 39   | 40           | 41   | 42       |
| 5<br>4 | A3        | C7   | C7           | A2        | A2   | A4           | B3   | A3       |
|        | A3        | C7   | C7           | A2        | A2   | A4           | B3   | A3       |
| 3      | A3        | C7   | C7           | A2        | A2   | A4           | B3   | A3       |
| 2      | A3        | C7   | C7           | A2        | A2   | A4           | B3   | A3       |
| 1      | A3P       | C7P  | C7P          | A2P       | A2P  | A4P          | B3P  | A3P      |
| <      | 43        | 44   | 45           | 46        | 47   | 48           | 49   | 50       |
| 5      | B1        | A1   | C5           | PH4       | A1   | B2           | PH3  | C4A      |
| 5<br>4 | B1        | A1   | C5           | D1B       | A1   | B2           | D1A  | C4A      |
| 3      | B1        | A1   | C5           | D1B       | A1   | B2           | D1A  | C4A      |
| 2      | B1        | A1   | C5           | D1B       | A1   | B2           | D1A  | C4A      |
| 1      | B1P       | A1P  | C5P          | D1BM      | A1P  | B2P          | DIAM | C4AP     |
|        |           |      |              | 2.2.1     |      |              |      | 2        |
|        | 1 Dodroom |      | 2 Dealus and | L Churder | 7 5  | Bedroom Pren |      | 4-Bedroo |
|        | 1-Bedroom |      | 2-Bedroom    | i + Study | 3-E  | seuroom Prêh | num  | 4-Bearoo |
|        |           |      |              |           |      |              |      |          |
|        | 2-Bedroom | ו    | 3-Bedroom    | ו         | 4-E  | Bedroom      |      | Penthous |
|        |           |      |              |           |      |              |      |          |