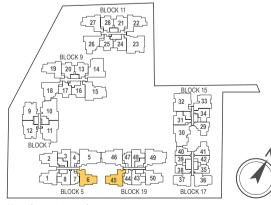

# KEY PLAN

How Sun Drive

# DIAGRAMMATIC CHART

B

В

|        |           | ·    |              |           |      | )            |      |          |
|--------|-----------|------|--------------|-----------|------|--------------|------|----------|
| к      | 1         | 2    | 3            | 4         | 5    | 6            | 7    | 8        |
| 5      | C4A       | C4B  | B2           | A1        | D1C  | C5           | A1   | B1       |
| 4      | C4A       | C4B  | B2           | A1        | D1C  | C5           | A1   | B1       |
| 3      | C4A       | C4B  | B2           | A1        | D1C  | C5           | A1   | B1       |
| 2      | C4A       | C4B  | B2           | A1        | D1C  | C5           | A1   | B1       |
| 1      | C4AP      | C4BP | B2P          | A1P       | D1CM | C5P          | A1P  | B1P      |
| к      | 9         | 10   | 11           | 12        | [    |              |      |          |
| 5      | C3        | PH6  | PH5          | C3        |      |              |      |          |
| 4      | C3        | D3A  | D3B          | C3        |      |              |      |          |
| 3      | C3        | D3A  | D3B          | C3        |      |              |      |          |
| 2      | C3        | D3A  | D3B          | C3        |      |              |      |          |
| 1      | C3P       | D3AM | D3BM         | C3P       |      |              |      |          |
|        |           |      |              |           |      |              |      |          |
|        | 13        | 14   | 15           | 16        | 17   | 18           | 19   | 20       |
| 5      | B6        | D5   | D4           | B7        | B8   | C2           | C1   | B6       |
| 4      | B6        | D5   | D4           | B7        | B8   | C2           | C1   | B6       |
| 3      | B6        | D5   | D4           | B7        | B8   | C2           | C1   | B6       |
| 2      | B6        | D5   | D4           | B7        | B8   | C2           | C1   | B6       |
| 1      | B6P       | D5M  | D4M          | B7P       | B8P  | C2P          | C1P  | B6P      |
| ٢      | 21        | 22   | 23           | 24        | 25   | 26           | 27   | 28       |
| 5      | B6        | C1   | PH7          | B7        | B8   | C2           | C1   | B6       |
| 4      | B6        | C1   | D6B          | B7        | B8   | C2           | C1   | B6       |
| 3      | B6        | C1   | D6B          | B7        | B8   | C2           | C1   | B6       |
| 2      | B6        | C1   | D6B          | B7        | B8   | C2           | C1   | B6       |
| 1      | B6P       | C1P  | D6BM         | B7P       | B8P  | C2P          | C1P  | B6P      |
|        | 29        | 30   | 31           | 32        | 33   | 34           |      |          |
| 5      | B3        | PH2  | B4           | PH1       | C6   | В5           |      |          |
| 5<br>4 | B3        | D2   | B4<br>B4     | D6A       | C6   | B5<br>B5     |      |          |
| 3      | B3        | D2   | B4           | D6A       | C6   | B5           |      |          |
| 2      | B3        | D2   | B4           | D6A       | C6   | B5           |      |          |
| 1      | B3P       | D2M  | B4P          | D6AM      | C6P  | B5P          |      |          |
| _      | 20.       | 52   | 5            | 20741     |      | 20.          |      |          |
| <      | 35        | 36   | 37           | 38        | 39   | 40           | 41   | 42       |
| 5<br>4 | A3        | C7   | C7           | A2        | A2   | A4           | B3   | A3       |
|        | A3        | C7   | C7           | A2        | A2   | A4           | B3   | A3       |
| 3      | A3        | C7   | C7           | A2        | A2   | A4           | B3   | A3       |
| 2      | A3        | C7   | C7           | A2        | A2   | A4           | B3   | A3       |
| 1      | A3P       | C7P  | C7P          | A2P       | A2P  | A4P          | B3P  | A3P      |
| <      | 43        | 44   | 45           | 46        | 47   | 48           | 49   | 50       |
| 5      | B1        | A1   | C5           | PH4       | A1   | B2           | PH3  | C4A      |
| 5<br>4 | B1        | A1   | C5           | D1B       | A1   | B2           | D1A  | C4A      |
| 3      | B1        | A1   | C5           | D1B       | A1   | B2           | D1A  | C4A      |
| 2      | B1        | A1   | C5           | D1B       | A1   | B2           | D1A  | C4A      |
| 1      | B1P       | A1P  | C5P          | D1BM      | A1P  | B2P          | DIAM | C4AP     |
|        |           |      |              | 2.2.1     |      |              |      | 2        |
|        | 1 Dodroom |      | 2 Dealus and | L Churder | 7 5  | Bedroom Pren |      | 4-Bedroo |
|        | 1-Bedroom |      | 2-Bedroom    | i + Study | 3-E  | seuroom Prêh | num  | 4-Bearoo |
|        |           |      |              |           |      |              |      |          |
|        | 2-Bedroom | ו    | 3-Bedroom    | ו         | 4-E  | Bedroom      |      | Penthous |
|        |           |      |              |           |      |              |      |          |