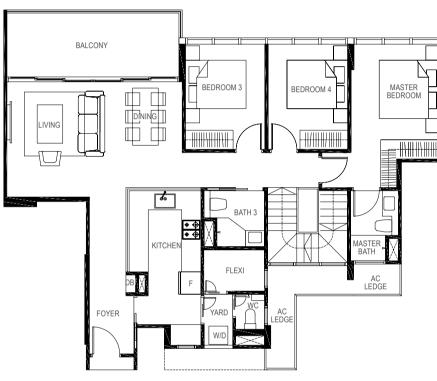

# THE GIFT OF SPACE AND FREEDOM

Living and Dining Areas

Whether for the individual, married couple or multi-generational family, this is an abode that is smartly designed to ably meet a variety of needs. For accentuated grandeur, ground floor units enjoy higher floor-to-ceiling heights, while penthouses display luxurious double volume living spaces, elevating personal space to a whole new level of splendour. Extensive use of glass and balconies also allows residents to enjoy the vibrant landscape views from within their homes. Offering ownership in perpetuity, a residence at The Gazania is a privilege that can be treasured for generations.

Master Bedroom

Master Bath

## Bedroom 4

Cognizant of the affluent lifestyles of its residents, The Gazania is a crafted masterpiece on all fronts, both inside and out. Tastefully selected finishes in fine workmanship and a collection of appliances from world-renowned brands path the way for exclusive elegant living.

Bedroom 3

Kitchen and Yard Areas