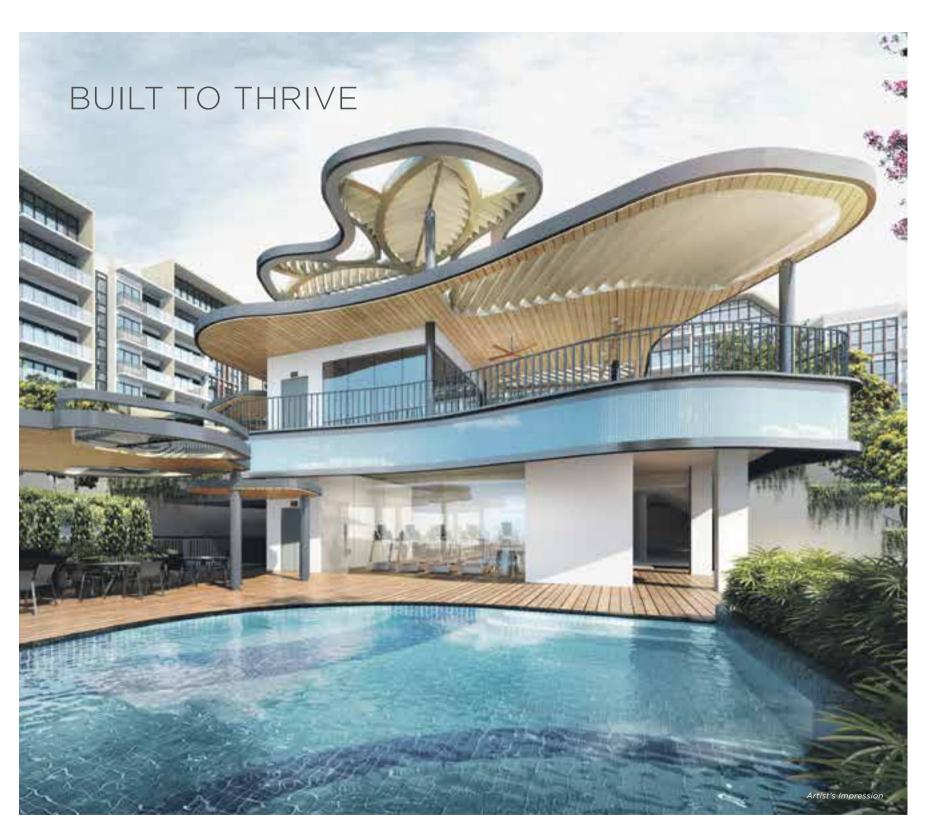

For those who prefer an in-door work out, a gym is housed on the 1<sup>st</sup> storey of the Clubhouse and for others who prefer outdoor activities, a fitness area awaits.

A distinctive 3-storey Clubhouse with an outdoor pavilion on 2<sup>nd</sup> storey forms a focal point amidst the lush landscape. The tiered landscape design with many recreational facilities create a vibrant and exciting communal environment for residents to bask in.