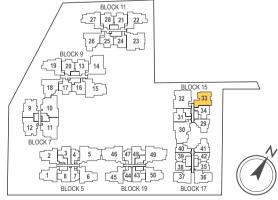

an illustration of the approved balcony screen, please refer to 'Annexure 1' of this brochure.



## Key plan not to scale.

LEGEND: F - Fridge DB - Distribution Board WC - Water Closet W/D - Washer cum Dryer AC - Aircon Ledge

and are subjected to final survey. refer to 'Annexure 1' of this brochure.

# **TYPE C6**

## **3-BEDROOM**

82 sq m / (approx. 883 sq ft) INCLUSIVE OF 6 SQ M BALCONY & 3 SQ M AC LEDGE BLK 15 #01-33

82 sq m / (approx. 883 sq ft) INCLUSIVE OF 6 SQ M BALCONY & 3 SQ M AC LEDGE BLK 15 #02-33 #03-33 #04-33 #05-33





All plans are subjected to amendments as may be approved by the relevant authorities. Floor areas are approximate measurements

The balcony shall not be enclosed unless with the approved screen. For an illustration of the approved balcony screen, please



# **TYPE C7P**

# **TYPE C7**

# **TYPE D1A**

## **3-BEDROOM**

| 79 sq m / | (approx. 850 | ) sq ft)                  |
|-----------|--------------|---------------------------|
| INCLUSIVE | E OF 4 SQ M  | BALCONY & 4 SQ M AC LEDGE |
| BLK 17    | #01-37       | #01-36*                   |

#01-37

(\*) MIRROR IMAGE

| 79 sq m / (approx. 850 sq ft)                 |        |         |  |
|-----------------------------------------------|--------|---------|--|
| INCLUSIVE OF 4 SQ M BALCONY & 4 SQ M AC LEDGE |        |         |  |
| BLK 17                                        | #02-37 | #02-36* |  |
|                                               | #03-37 | #03-36* |  |
|                                               | #04-37 | #04-36* |  |
|