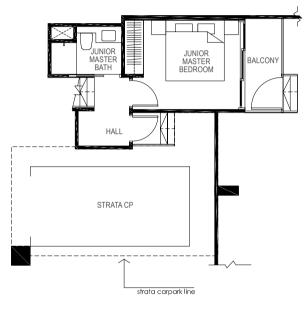

The balcony shall not be enclosed unless with the approved screen. For an illustration of the approved balcony screen, please refer to 'Annexure 1' of this brochure.