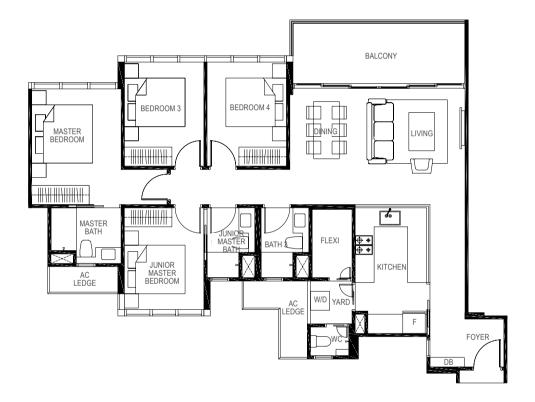

Master Bedroom

Master Bath

## Bedroom 4

Cognizant of the affluent lifestyles of its residents, The Gazania is a crafted masterpiece on all fronts, both inside and out. Tastefully selected finishes in fine workmanship and a collection of appliances from world-renowned brands path the way for exclusive elegant living.

Bedroom 3

Kitchen and Yard Areas

BALCONY AC LEDGE LIVING MASTER BEDROOM DINING 44444-4444 • KITCHEN W/D

### LEGEND: F - Fridge DB - Distribution Board WC - Water Closet W/D - Washer cum Dryer AC - Aircon Ledge

All plans are subjected to amendments as may be approved by the relevant authorities. Floor areas are approximate measurements and are subjected to final survey.