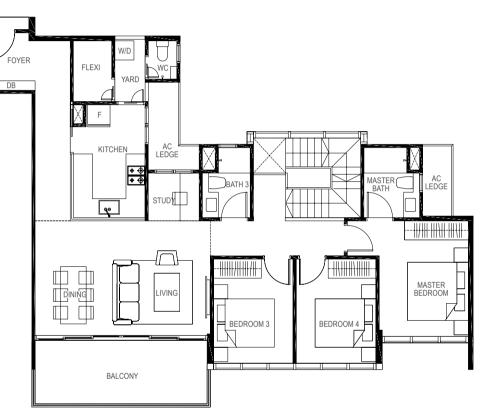

# THE GIFT OF SPACE AND FREEDOM

Living and Dining Areas

Whether for the individual, married couple or multi-generational family, this is an abode that is smartly designed to ably meet a variety of needs. For accentuated grandeur, ground floor units enjoy higher floor-to-ceiling heights, while penthouses display luxurious double volume living spaces, elevating personal space to a whole new level of splendour. Extensive use of glass and balconies also allows residents to enjoy the vibrant landscape views from within their homes. Offering ownership in perpetuity, a residence at The Gazania is a privilege that can be treasured for generations.

Master Bedroom

Master Bath

## Bedroom 4

Cognizant of the affluent lifestyles of its residents, The Gazania is a crafted masterpiece on all fronts, both inside and out. Tastefully selected finishes in fine workmanship and a collection of appliances from world-renowned brands path the way for exclusive elegant living.

Bedroom 3

Kitchen and Yard Areas

### LEGEND: F - Fridge DB - Distribution Board WC - Water Closet W/D - Washer cum Dryer AC - Aircon Ledge

All plans are subjected to amendments as may be approved by the relevant authorities. Floor areas are approximate measurements and are subjected to final survey.