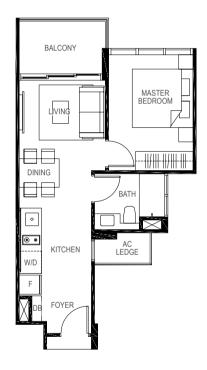

## 1-BEDROOM

| 41 sq m / (approx. 441 sq ft) |             |                             |     |
|-------------------------------|-------------|-----------------------------|-----|
| INCLUSIV                      | E OF 5 SQ N | 1 BALCONY & 2 SQ M AC LEDGE | INC |
| BLK 17                        | #01-42      | #01-35*                     | BL  |

(\*) MIRROR IMAGE

| 1 sq m / (a | pprox. 441 | sq ft)                    |  |
|-------------|------------|---------------------------|--|
| NCLUSIVE    | OF 5 SQ M  | BALCONY & 2 SQ M AC LEDGE |  |
| BLK 17      | #02-42     | #02-35*                   |  |
|             | #03-42     | #03-35*                   |  |
|             | #04-42     | #04-35*                   |  |
|             | #05-42     | #05-35*                   |  |

(\*) MIRROR IMAGE

BLK 17 #01-40

### 0 1 2 3 4 5m

LEGEND: F - Fridge DB - Distribution Board WC - Water Closet W/D - Washer cum Dryer AC - Aircon Ledge

All plans are subjected to amendments as may be approved by the relevant authorities. Floor areas are approximate measurements and are subjected to final survey.

The balcony shall not be enclosed unless with the approved screen. For an illustration of the approved balcony screen, please refer to 'Annexure 1' of this brochure.

Key plan not to scale.