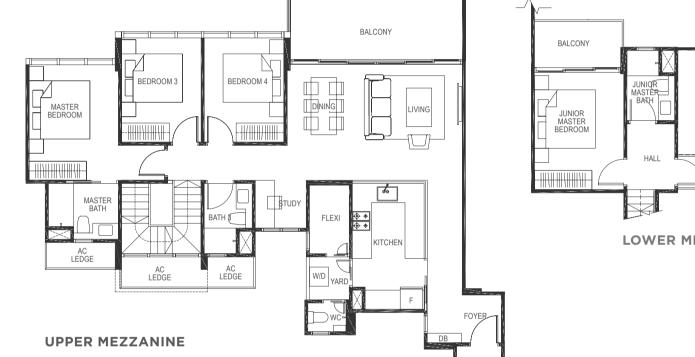

# THE GIFT OF SPACE AND FREEDOM

Living and Dining Areas

Whether for the individual, married couple or multi-generational family, this is an abode that is smartly designed to ably meet a variety of needs. For accentuated grandeur, ground floor units enjoy higher floor-to-ceiling heights, while penthouses display luxurious double volume living spaces, elevating personal space to a whole new level of splendour. Extensive use of glass and balconies also allows residents to enjoy the vibrant landscape views from within their homes. Offering ownership in perpetuity, a residence at The Gazania is a privilege that can be treasured for generations.

Master Bedroom

Master Bath

## Bedroom 4

Cognizant of the affluent lifestyles of its residents, The Gazania is a crafted masterpiece on all fronts, both inside and out. Tastefully selected finishes in fine workmanship and a collection of appliances from world-renowned brands path the way for exclusive elegant living.

Bedroom 3

Kitchen and Yard Areas

BALCONY AC LEDGE LIVING MASTER BEDROOM DINING 44444-4444 • KITCHEN W/D

### LEGEND: F - Fridge DB - Distribution Board WC - Water Closet W/D - Washer cum Dryer AC - Aircon Ledge

All plans are subjected to amendments as may be approved by the relevant authorities. Floor areas are approximate measurements and are subjected to final survey.