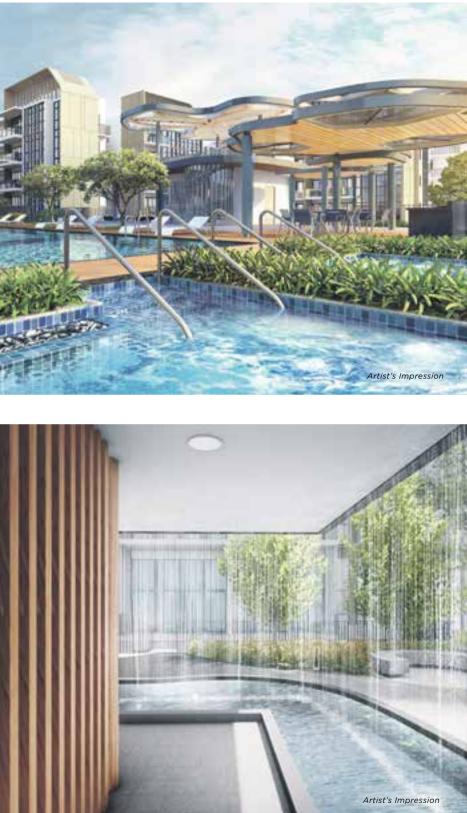

For those who prefer an in-door work out, a gym is housed on the 1<sup>st</sup> storey of the Clubhouse and for others who prefer outdoor activities, a fitness area awaits.

A distinctive 3-storey Clubhouse with an outdoor pavilion on 2<sup>nd</sup> storey forms a focal point amidst the lush landscape. The tiered landscape design with many recreational facilities create a vibrant and exciting communal environment for residents to bask in.

At the heart of the landscape deck features an elevated 50-metre lap pool with a majestic cascading water wall that is specially formed as a signature element amongst the curated grounds.

An aqua zone with various water activities such as spa pool, a kid's pool and pool deck is designed around the Clubhouse, catering to the differing needs of the residents.