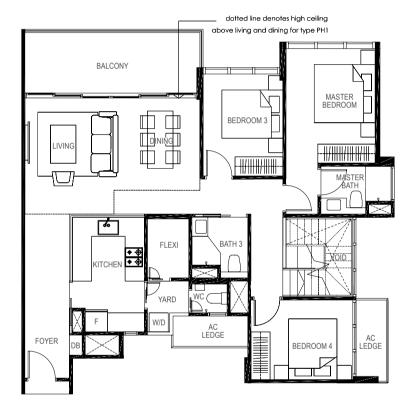

# THE GIFT OF SPACE AND FREEDOM

Living and Dining Areas

Whether for the individual, married couple or multi-generational family, this is an abode that is smartly designed to ably meet a variety of needs. For accentuated grandeur, ground floor units enjoy higher floor-to-ceiling heights, while penthouses display luxurious double volume living spaces, elevating personal space to a whole new level of splendour. Extensive use of glass and balconies also allows residents to enjoy the vibrant landscape views from within their homes. Offering ownership in perpetuity, a residence at The Gazania is a privilege that can be treasured for generations.

Master Bedroom

Master Bath

## Bedroom 4

Cognizant of the affluent lifestyles of its residents, The Gazania is a crafted masterpiece on all fronts, both inside and out. Tastefully selected finishes in fine workmanship and a collection of appliances from world-renowned brands path the way for exclusive elegant living.

Bedroom 3

Kitchen and Yard Areas

### LEGEND: F - Fridge DB - Distribution Board WC - Water Closet W/D - Washer cum Dryer AC - Aircon Ledge

All plans are subjected to amendments as may be approved by the relevant authorities. Floor areas are approximate measurements and are subjected to final survey.

The balcony shall not be enclosed unless with the approved screen. For an illustration of the approved balcony screen, please refer to 'Annexure 1' of this brochure.