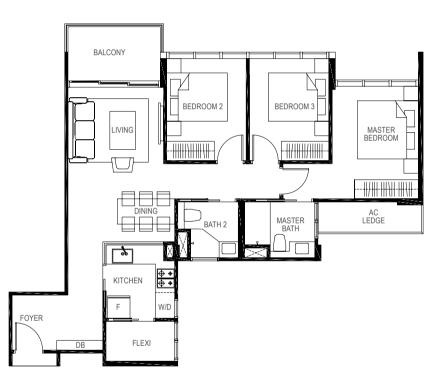

# THE GIFT OF SPACE AND FREEDOM

Living and Dining Areas

Whether for the individual, married couple or multi-generational family, this is an abode that is smartly designed to ably meet a variety of needs. For accentuated grandeur, ground floor units enjoy higher floor-to-ceiling heights, while penthouses display luxurious double volume living spaces, elevating personal space to a whole new level of splendour. Extensive use of glass and balconies also allows residents to enjoy the vibrant landscape views from within their homes. Offering ownership in perpetuity, a residence at The Gazania is a privilege that can be treasured for generations.

Master Bedroom

Master Bath

## Bedroom 4

Cognizant of the affluent lifestyles of its residents, The Gazania is a crafted masterpiece on all fronts, both inside and out. Tastefully selected finishes in fine workmanship and a collection of appliances from world-renowned brands path the way for exclusive elegant living.

Bedroom 3

Kitchen and Yard Areas

BALCONY AC LEDGE LIVING MASTER BEDROOM DINING 44444-4444 • KITCHEN W/D

### LEGEND: F - Fridge DB - Distribution Board WC - Water Closet W/D - Washer cum Dryer AC - Aircon Ledge

All plans are subjected to amendments as may be approved by the relevant authorities. Floor areas are approximate measurements and are subjected to final survey.