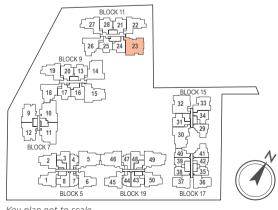

subjected to amendments as may be approved by the relevant authorities. Floor areas are approximate measurements and are subjected to final survey.

The balcony shall not be enclosed unless with the approved screen. For an illustration of the approved balcony screen, please refer to 'Annexure 1' of this brochure.



Key plan not to scale.

LEGEND: F - Fridge DB - Distribution Board WC - Water Closet W/D - Washer cum Dryer AC - Aircon Ledge

and are subjected to final survey. refer to 'Annexure 1' of this brochure.





All plans are subjected to amendments as may be approved by the relevant authorities. Floor areas are approximate measurements

The balcony shall not be enclosed unless with the approved screen. For an illustration of the approved balcony screen, please



LOWER MEZZANINE



## **TYPE PH1**

## 4-BEDROOM

169 sq m / (approx. 1819 sq ft) INCLUSIVE OF 11 SQ M BALCONY, 5 SQ M AC LEDGE & 35 SQ M VOID BLK 15 #05-32

# **TYPE PH2**

## 4-BEDROOM + STUDY

169 sq m / (approx. 1819 sq ft) INCLUSIVE OF 12 SQ M BALCONY, 6 SQ M AC LEDGE & 31 SQ M VOID BLK 15 #05-30





LOWER PENTHOUSE

0 1 2 3 4 5n

### LEGEND:

F - Fridge DB - Distribution Board WC - Water Closet W/D - Washer cum Dryer AC - Aircon Ledge

All plans are subjected to amendments as may be approved by the relevant authorities. Floor areas are approximate measurements and are subjected to final survey.

The balcony shall not be enclosed unless with the approved screen. For an illustration of the approved balcony screen, please refer to 'Annexure 1' of this brochure.



Key plan not to scale.

# 0 1 2 3 4

L