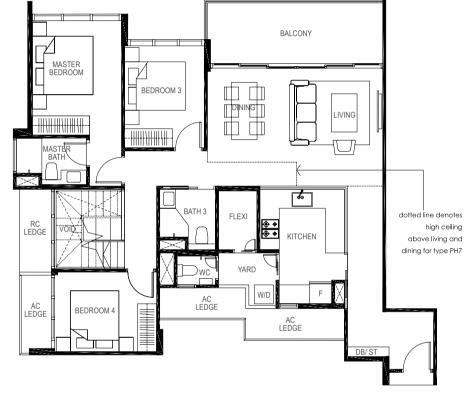

Master Bedroom

Master Bath

## Bedroom 4

Cognizant of the affluent lifestyles of its residents, The Gazania is a crafted masterpiece on all fronts, both inside and out. Tastefully selected finishes in fine workmanship and a collection of appliances from world-renowned brands path the way for exclusive elegant living.

Bedroom 3

Kitchen and Yard Areas

BALCONY AC LEDGE LIVING MASTER BEDROOM DINING 44444-4444 • KITCHEN W/D

### LEGEND: F - Fridge DB - Distribution Board WC - Water Closet W/D - Washer cum Dryer AC - Aircon Ledge

All plans are subjected to amendments as may be approved by the relevant authorities. Floor areas are approximate measurements and are subjected to final survey.

The balcony shall not be enclosed unless with the approved screen. For an illustration of the approved balcony screen, please refer to 'Annexure 1' of this brochure.