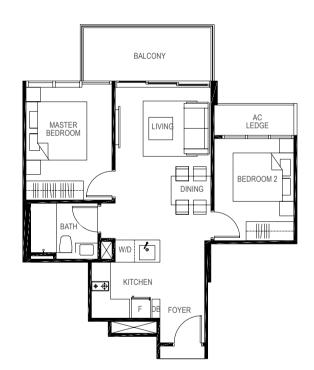

# TYPE A2

## 1-BEDROOM

43 sq m / (approx. 463 sq ft) INCLUSIVE OF 5 SQ M BALCONY & 2 SQ M AC LEDGE

BLK 17 #01-38 #01-39\*

(\*) MIRROR IMAGE

43 sq m / (approx. 463 sq ft) INCLUSIVE OF 5 SQ M BALCONY & 2 SQ M AC LEDGE BLK 17 #02-38 #02-39\* #03-38 #03-39\* #04-38 #04-39\* #05-38 #05-39\*

### 0 1 2 3 4 5m

LEGEND: F - Fridge DB - Distribution Board WC - Water Closet W/D - Washer cum Dryer AC - Aircon Ledge

All plans are subjected to amendments as may be approved by the relevant authorities. Floor areas are approximate measurements and are subjected to final survey.