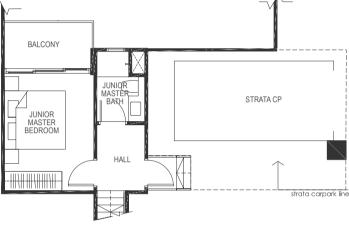

The balcony shall not be enclosed unless with the approved screen. For an illustration of the approved balcony screen, please refer to 'Annexure 1' of this brochure.