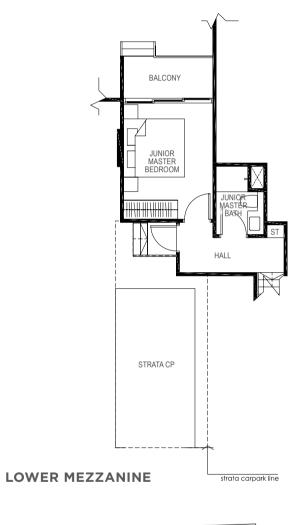

# **TYPE A1P**

## 1-BEDROOM

| 41 sq m /                                     | (approx. 44 | 1 sq ft)         | 41 sq m / (approx. 441 sq ft)                 |        |         |  |
|-----------------------------------------------|-------------|------------------|-----------------------------------------------|--------|---------|--|
| INCLUSIVE OF 5 SQ M BALCONY & 2 SQ M AC LEDGE |             |                  | INCLUSIVE OF 5 SQ M BALCONY & 2 SQ M AC LEDGE |        |         |  |
| BLK 5                                         | #01-04      | #01-07*          | BLK 5                                         | #02-04 | #02-07* |  |
|                                               |             |                  |                                               | #03-04 | #03-07* |  |
| BLK 19                                        | #01-44      | #01-47*          |                                               | #04-04 | #04-07* |  |
|                                               |             | (*) MIRROR IMAGE |                                               | #05-04 | #05-07* |  |
|                                               |             |                  |                                               |        |         |  |
|                                               |             |                  |                                               |        |         |  |