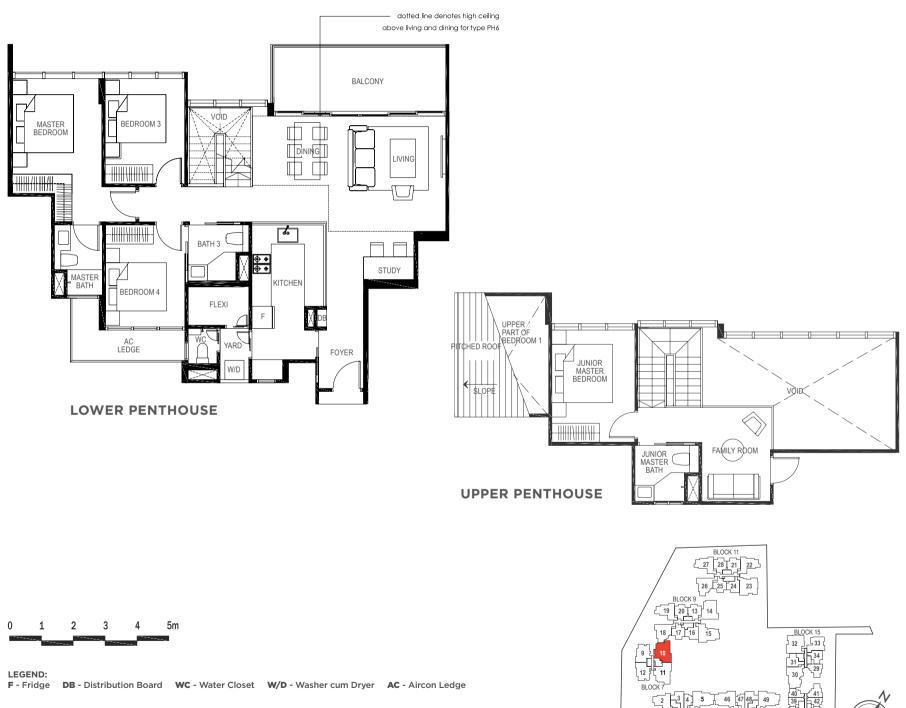

# THE GIFT OF SPACE AND FREEDOM

Living and Dining Areas

Whether for the individual, married couple or multi-generational family, this is an abode that is smartly designed to ably meet a variety of needs. For accentuated grandeur, ground floor units enjoy higher floor-to-ceiling heights, while penthouses display luxurious double volume living spaces, elevating personal space to a whole new level of splendour. Extensive use of glass and balconies also allows residents to enjoy the vibrant landscape views from within their homes. Offering ownership in perpetuity, a residence at The Gazania is a privilege that can be treasured for generations.

## Bedroom 4

Cognizant of the affluent lifestyles of its residents, The Gazania is a crafted masterpiece on all fronts, both inside and out. Tastefully selected finishes in fine workmanship and a collection of appliances from world-renowned brands path the way for exclusive elegant living.

Bedroom 3

Kitchen and Yard Areas

### LEGEND: F - Fridge DB - Distribution Board WC - Water Closet W/D - Washer cum Dryer AC - Aircon Ledge

All plans are subjected to amendments as may be approved by the relevant authorities. Floor areas are approximate measurements and are subjected to final survey.