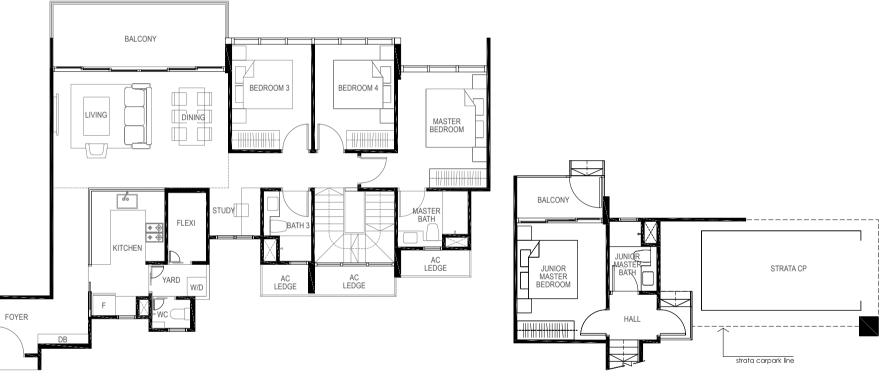

# THE GIFT OF SPACE AND FREEDOM

Living and Dining Areas

Whether for the individual, married couple or multi-generational family, this is an abode that is smartly designed to ably meet a variety of needs. For accentuated grandeur, ground floor units enjoy higher floor-to-ceiling heights, while penthouses display luxurious double volume living spaces, elevating personal space to a whole new level of splendour. Extensive use of glass and balconies also allows residents to enjoy the vibrant landscape views from within their homes. Offering ownership in perpetuity, a residence at The Gazania is a privilege that can be treasured for generations.

Master Bedroom

Master Bath

## Bedroom 4

Cognizant of the affluent lifestyles of its residents, The Gazania is a crafted masterpiece on all fronts, both inside and out. Tastefully selected finishes in fine workmanship and a collection of appliances from world-renowned brands path the way for exclusive elegant living.

Bedroom 3

Kitchen and Yard Areas

### LEGEND: F - Fridge DB - Distribution Board WC - Water Closet W/D - Washer cum Dryer AC - Aircon Ledge

All plans are subjected to amendments as may be approved by the relevant authorities. Floor areas are approximate measurements and are subjected to final survey.