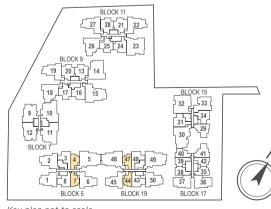

# KEY PLAN

How Sun Drive

### Key plan not to scale.

LEGEND: F - Fridge DB - Distribution Board WC - Water Closet W/D - Washer cum Dryer AC - Aircon Ledge

and are subjected to final survey. refer to 'Annexure 1' of this brochure.