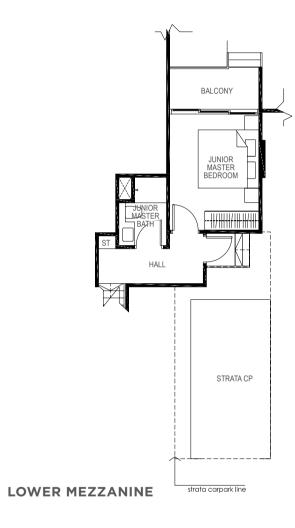

# **TYPE A1P**

## 1-BEDROOM

| 41 sq m /                                     | (approx. 44 | 1 sq ft)         | 41 sq m / (approx. 441 sq ft)                 |        |         |  |
|-----------------------------------------------|-------------|------------------|-----------------------------------------------|--------|---------|--|
| INCLUSIVE OF 5 SQ M BALCONY & 2 SQ M AC LEDGE |             |                  | INCLUSIVE OF 5 SQ M BALCONY & 2 SQ M AC LEDGE |        |         |  |
| BLK 5                                         | #01-04      | #01-07*          | BLK 5                                         | #02-04 | #02-07* |  |
|                                               |             |                  |                                               | #03-04 | #03-07* |  |
| BLK 19                                        | #01-44      | #01-47*          |                                               | #04-04 | #04-07* |  |
|                                               |             | (*) MIRROR IMAGE |                                               | #05-04 | #05-07* |  |
|                                               |             |                  |                                               |        |         |  |
|                                               |             |                  |                                               |        |         |  |