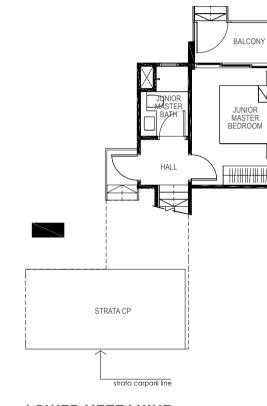

BALCONY AC LEDGE LIVING MASTER BEDROOM DINING 44444-4444 • KITCHEN W/D

### LEGEND: F - Fridge DB - Distribution Board WC - Water Closet W/D - Washer cum Dryer AC - Aircon Ledge

All plans are subjected to amendments as may be approved by the relevant authorities. Floor areas are approximate measurements and are subjected to final survey.

The balcony shall not be enclosed unless with the approved screen. For an illustration of the approved balcony screen, please refer to 'Annexure 1' of this brochure.