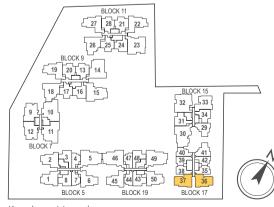

# KEY PLAN

How Sun Drive

### Key plan not to scale.

LEGEND: F - Fridge DB - Distribution Board WC - Water Closet W/D - Washer cum Dryer AC - Aircon Ledge

and are subjected to final survey. refer to 'Annexure 1' of this brochure.

The balcony shall not be enclosed unless with the approved screen. For an illustration of the approved balcony screen, please refer to 'Annexure 1' of this brochure.

Key plan not to scale.