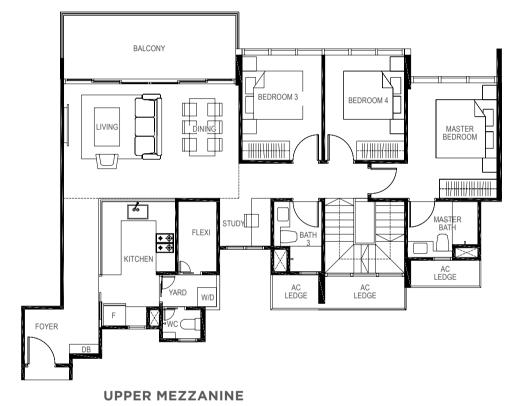

# THE GIFT OF SPACE AND FREEDOM

Living and Dining Areas

Whether for the individual, married couple or multi-generational family, this is an abode that is smartly designed to ably meet a variety of needs. For accentuated grandeur, ground floor units enjoy higher floor-to-ceiling heights, while penthouses display luxurious double volume living spaces, elevating personal space to a whole new level of splendour. Extensive use of glass and balconies also allows residents to enjoy the vibrant landscape views from within their homes. Offering ownership in perpetuity, a residence at The Gazania is a privilege that can be treasured for generations.

Master Bedroom

Master Bath

## Bedroom 4

Cognizant of the affluent lifestyles of its residents, The Gazania is a crafted masterpiece on all fronts, both inside and out. Tastefully selected finishes in fine workmanship and a collection of appliances from world-renowned brands path the way for exclusive elegant living.

Bedroom 3

Kitchen and Yard Areas

### LEGEND: F - Fridge DB - Distribution Board WC - Water Closet W/D - Washer cum Dryer AC - Aircon Ledge

All plans are subjected to amendments as may be approved by the relevant authorities. Floor areas are approximate measurements and are subjected to final survey.