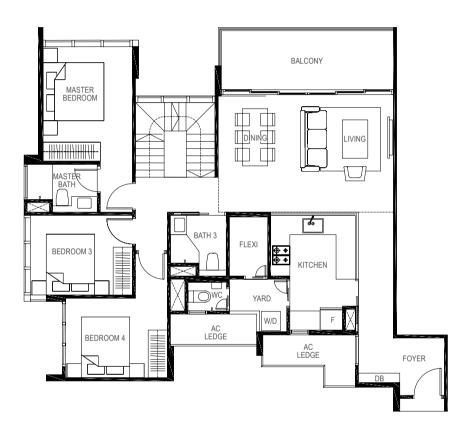

Master Bedroom

Master Bath

## Bedroom 4

Cognizant of the affluent lifestyles of its residents, The Gazania is a crafted masterpiece on all fronts, both inside and out. Tastefully selected finishes in fine workmanship and a collection of appliances from world-renowned brands path the way for exclusive elegant living.

Bedroom 3

Kitchen and Yard Areas

BALCONY AC LEDGE LIVING MASTER BEDROOM DINING 44444-4444 • KITCHEN W/D

### LEGEND: F - Fridge DB - Distribution Board WC - Water Closet W/D - Washer cum Dryer AC - Aircon Ledge

All plans are subjected to amendments as may be approved by the relevant authorities. Floor areas are approximate measurements and are subjected to final survey.

The balcony shall not be enclosed unless with the approved screen. For an illustration of the approved balcony screen, please refer to 'Annexure 1' of this brochure.