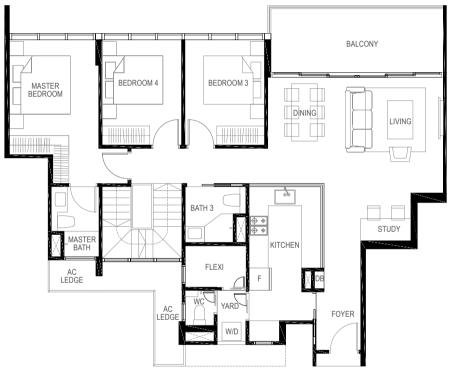

BALCONY AC LEDGE LIVING MASTER BEDROOM DINING 44444-4444 • KITCHEN W/D

### 0 1 2 3 4 5m

### LEGEND: F - Fridge DB - Distribution Board WC - Water Closet W/D - Washer cum Dryer AC - Aircon Ledge

All plans are subjected to amendments as may be approved by the relevant authorities. Floor areas are approximate measurements and are subjected to final survey.

The balcony shall not be enclosed unless with the approved screen. For an illustration of the approved balcony screen, please refer to 'Annexure 1' of this brochure.

### Key plan not to scale.

LEGEND: F - Fridge DB - Distribution Board WC - Water Closet W/D - Washer cum Dryer AC - Aircon Ledge

and are subjected to final survey. refer to 'Annexure 1' of this brochure.