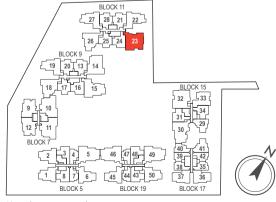

PPER JUNIOF BEDROON MASTER ROOF $\langle \rangle$ FAMILY ROOM

UPPER PENTHOUSE

## **SPECIFICATIONS**

## 1. FOUNDATION

### 2. SUPERSTRUCTURE

Reinforced concrete and/or Pre-cast reinforced concrete and/or structural steel.

### 3. WALLS

### 4. ROOF

system

## 5. CEILING

## a. Apartment

i Kitchen, Bathroom, Corridor, Balcony, AC Ledge

LOWER PENTHOUSE



### I EGEND

F - Fridge DB - Distribution Board WC - Water Closet W/D - Washer cum Dryer AC - Aircon Ledge

All plans are subjected to amendments as may be approved by the relevant authorities. Floor areas are approximate measurements and are subjected to final survey.

The balcony shall not be enclosed unless with the approved screen. For an illustration of the approved balcony screen, please refer to 'Annexure 1' of this brochure.



Key plan not to scale.

Reinforced concrete bored piles and/ or reinforced concrete footings and/or raft foundation and/or driven piles.

a. External Wall: Reinforced concrete and/or light weight concrete panel and/or pre-cast reinforced concrete wall and/or curtain wall system.

b. Internal Wall: Reinforced concrete wall and/or light weight concrete panel and/or pre-cast reinforced concrete wall and/or concrete blocks and/or drywall partition.

Reinforced concrete roof and/or metal roof with insulation and waterproofing

Concrete slab and/or ceiling board and/or ceiling WC, Utility, Yard, Unit box-up and/or cement sand plaster and/or skim coat with paint finish to designated area (where applicable)

### Foyer

1<sup>st</sup> Storey: Room clearance not lower than 2700 mm; Typical Storey: