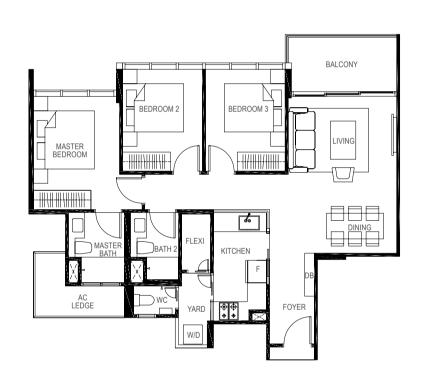

# THE GIFT OF SPACE AND FREEDOM

Living and Dining Areas

Whether for the individual, married couple or multi-generational family, this is an abode that is smartly designed to ably meet a variety of needs. For accentuated grandeur, ground floor units enjoy higher floor-to-ceiling heights, while penthouses display luxurious double volume living spaces, elevating personal space to a whole new level of splendour. Extensive use of glass and balconies also allows residents to enjoy the vibrant landscape views from within their homes. Offering ownership in perpetuity, a residence at The Gazania is a privilege that can be treasured for generations.

Master Bedroom

Master Bath

Bedroom 3

Kitchen and Yard Areas