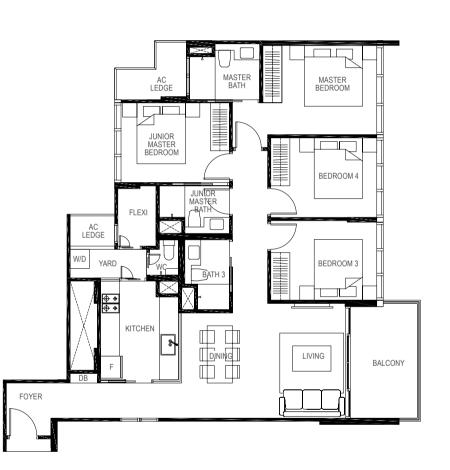

# THE GIFT OF SPACE AND FREEDOM

Living and Dining Areas

Whether for the individual, married couple or multi-generational family, this is an abode that is smartly designed to ably meet a variety of needs. For accentuated grandeur, ground floor units enjoy higher floor-to-ceiling heights, while penthouses display luxurious double volume living spaces, elevating personal space to a whole new level of splendour. Extensive use of glass and balconies also allows residents to enjoy the vibrant landscape views from within their homes. Offering ownership in perpetuity, a residence at The Gazania is a privilege that can be treasured for generations.

Master Bedroom

Master Bath

## Bedroom 4

Cognizant of the affluent lifestyles of its residents, The Gazania is a crafted masterpiece on all fronts, both inside and out. Tastefully selected finishes in fine workmanship and a collection of appliances from world-renowned brands path the way for exclusive elegant living.

Bedroom 3

Kitchen and Yard Areas