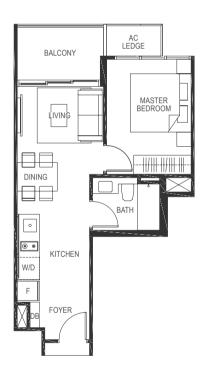

Master Bedroom

Master Bath

Bedroom 3

Kitchen and Yard Areas

BALCONY AC LEDGE LIVING MASTER BEDROOM DINING 44444-4444 • KITCHEN W/D

### LEGEND: F - Fridge DB - Distribution Board WC - Water Closet W/D - Washer cum Dryer AC - Aircon Ledge

All plans are subjected to amendments as may be approved by the relevant authorities. Floor areas are approximate measurements and are subjected to final survey.

The balcony shall not be enclosed unless with the approved screen. For an illustration of the approved balcony screen, please refer to 'Annexure 1' of this brochure.