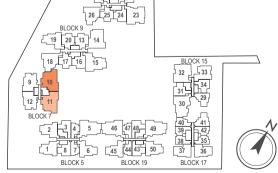

# KEY PLAN

How Sun Drive

# DIAGRAMMATIC CHART

B

В

|        |           | ·    |              |           |      | )            |      |          |
|--------|-----------|------|--------------|-----------|------|--------------|------|----------|
| к      | 1         | 2    | 3            | 4         | 5    | 6            | 7    | 8        |
| 5      | C4A       | C4B  | B2           | A1        | D1C  | C5           | A1   | B1       |
| 4      | C4A       | C4B  | B2           | A1        | D1C  | C5           | A1   | B1       |
| 3      | C4A       | C4B  | B2           | A1        | D1C  | C5           | A1   | B1       |
| 2      | C4A       | C4B  | B2           | A1        | D1C  | C5           | A1   | B1       |
| 1      | C4AP      | C4BP | B2P          | A1P       | D1CM | C5P          | A1P  | B1P      |
| к      | 9         | 10   | 11           | 12        | [    |              |      |          |
| 5      | C3        | PH6  | PH5          | C3        |      |              |      |          |
| 4      | C3        | D3A  | D3B          | C3        |      |              |      |          |
| 3      | C3        | D3A  | D3B          | C3        |      |              |      |          |
| 2      | C3        | D3A  | D3B          | C3        |      |              |      |          |
| 1      | C3P       | D3AM | D3BM         | C3P       |      |              |      |          |
|        |           |      |              |           |      |              |      |          |
|        | 13        | 14   | 15           | 16        | 17   | 18           | 19   | 20       |
| 5      | B6        | D5   | D4           | B7        | B8   | C2           | C1   | B6       |
| 4      | B6        | D5   | D4           | B7        | B8   | C2           | C1   | B6       |
| 3      | B6        | D5   | D4           | B7        | B8   | C2           | C1   | B6       |
| 2      | B6        | D5   | D4           | B7        | B8   | C2           | C1   | B6       |
| 1      | B6P       | D5M  | D4M          | B7P       | B8P  | C2P          | C1P  | B6P      |
| ٢      | 21        | 22   | 23           | 24        | 25   | 26           | 27   | 28       |
| 5      | B6        | C1   | PH7          | B7        | B8   | C2           | C1   | B6       |
| 4      | B6        | C1   | D6B          | B7        | B8   | C2           | C1   | B6       |
| 3      | B6        | C1   | D6B          | B7        | B8   | C2           | C1   | B6       |
| 2      | B6        | C1   | D6B          | B7        | B8   | C2           | C1   | B6       |
| 1      | B6P       | C1P  | D6BM         | B7P       | B8P  | C2P          | C1P  | B6P      |
|        | 29        | 30   | 31           | 32        | 33   | 34           |      |          |
| 5      | B3        | PH2  | B4           | PH1       | C6   | В5           |      |          |
| 5<br>4 | B3        | D2   | B4<br>B4     | D6A       | C6   | B5<br>B5     |      |          |
| 3      | B3        | D2   | B4           | D6A       | C6   | B5           |      |          |
| 2      | B3        | D2   | B4           | D6A       | C6   | B5           |      |          |
| 1      | B3P       | D2M  | B4P          | D6AM      | C6P  | B5P          |      |          |
| _      | 20.       | 52   | 5            | 20741     |      | 20.          |      |          |
| <      | 35        | 36   | 37           | 38        | 39   | 40           | 41   | 42       |
| 5<br>4 | A3        | C7   | C7           | A2        | A2   | A4           | B3   | A3       |
|        | A3        | C7   | C7           | A2        | A2   | A4           | B3   | A3       |
| 3      | A3        | C7   | C7           | A2        | A2   | A4           | B3   | A3       |
| 2      | A3        | C7   | C7           | A2        | A2   | A4           | B3   | A3       |
| 1      | A3P       | C7P  | C7P          | A2P       | A2P  | A4P          | B3P  | A3P      |
| <      | 43        | 44   | 45           | 46        | 47   | 48           | 49   | 50       |
| 5      | B1        | A1   | C5           | PH4       | A1   | B2           | PH3  | C4A      |
| 5<br>4 | B1        | A1   | C5           | D1B       | A1   | B2           | D1A  | C4A      |
| 3      | B1        | A1   | C5           | D1B       | A1   | B2           | D1A  | C4A      |
| 2      | B1        | A1   | C5           | D1B       | A1   | B2           | D1A  | C4A      |
| 1      | B1P       | A1P  | C5P          | D1BM      | A1P  | B2P          | DIAM | C4AP     |
|        |           |      |              | 2.2.1     |      |              |      | 2        |
|        | 1 Dodroom |      | 2 Dealus and | L Churder | 7 5  | Bedroom Pren |      | 4-Bedroo |
|        | 1-Bedroom |      | 2-Bedroom    | i + Study | 3-E  | seuroom Prêh | num  | 4-Bearoo |
|        |           |      |              |           |      |              |      |          |
|        | 2-Bedroom | ו    | 3-Bedroom    | ו         | 4-E  | Bedroom      |      | Penthous |
|        |           |      |              |           |      |              |      |          |