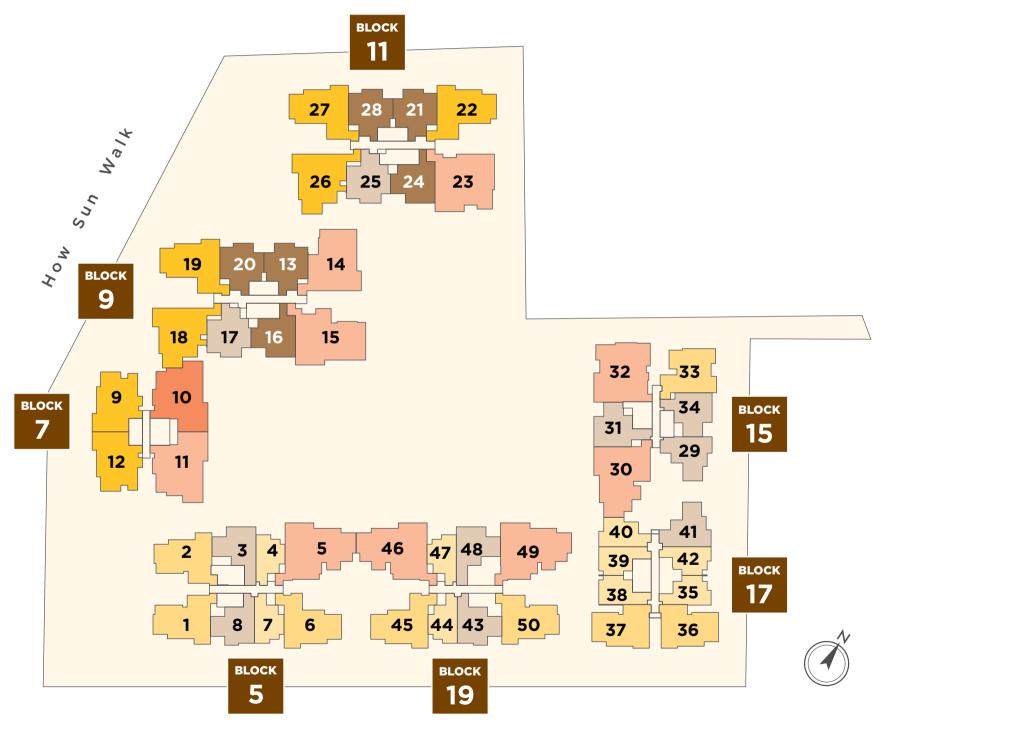

# KEY PLAN

How Sun Drive

# DIAGRAMMATIC CHART

B

В

|        |           | ·    |              |           |      | )            |      |          |
|--------|-----------|------|--------------|-----------|------|--------------|------|----------|
| к      | 1         | 2    | 3            | 4         | 5    | 6            | 7    | 8        |
| 5      | C4A       | C4B  | B2           | A1        | D1C  | C5           | A1   | B1       |
| 4      | C4A       | C4B  | B2           | A1        | D1C  | C5           | A1   | B1       |
| 3      | C4A       | C4B  | B2           | A1        | D1C  | C5           | A1   | B1       |
| 2      | C4A       | C4B  | B2           | A1        | D1C  | C5           | A1   | B1       |
| 1      | C4AP      | C4BP | B2P          | A1P       | D1CM | C5P          | A1P  | B1P      |
| к      | 9         | 10   | 11           | 12        | [    |              |      |          |
| 5      | C3        | PH6  | PH5          | C3        |      |              |      |          |
| 4      | C3        | D3A  | D3B          | C3        |      |              |      |          |
| 3      | C3        | D3A  | D3B          | C3        |      |              |      |          |
| 2      | C3        | D3A  | D3B          | C3        |      |              |      |          |
| 1      | C3P       | D3AM | D3BM         | C3P       |      |              |      |          |
|        |           |      |              |           |      |              |      |          |
|        | 13        | 14   | 15           | 16        | 17   | 18           | 19   | 20       |
| 5      | B6        | D5   | D4           | B7        | B8   | C2           | C1   | B6       |
| 4      | B6        | D5   | D4           | B7        | B8   | C2           | C1   | B6       |
| 3      | B6        | D5   | D4           | B7        | B8   | C2           | C1   | B6       |
| 2      | B6        | D5   | D4           | B7        | B8   | C2           | C1   | B6       |
| 1      | B6P       | D5M  | D4M          | B7P       | B8P  | C2P          | C1P  | B6P      |
| ٢      | 21        | 22   | 23           | 24        | 25   | 26           | 27   | 28       |
| 5      | B6        | C1   | PH7          | B7        | B8   | C2           | C1   | B6       |
| 4      | B6        | C1   | D6B          | B7        | B8   | C2           | C1   | B6       |
| 3      | B6        | C1   | D6B          | B7        | B8   | C2           | C1   | B6       |
| 2      | B6        | C1   | D6B          | B7        | B8   | C2           | C1   | B6       |
| 1      | B6P       | C1P  | D6BM         | B7P       | B8P  | C2P          | C1P  | B6P      |
|        | 29        | 30   | 31           | 32        | 33   | 34           |      |          |
| 5      | B3        | PH2  | B4           | PH1       | C6   | В5           |      |          |
| 5<br>4 | B3        | D2   | B4<br>B4     | D6A       | C6   | B5<br>B5     |      |          |
| 3      | B3        | D2   | B4           | D6A       | C6   | B5           |      |          |
| 2      | B3        | D2   | B4           | D6A       | C6   | B5           |      |          |
| 1      | B3P       | D2M  | B4P          | D6AM      | C6P  | B5P          |      |          |
| _      | 20.       | 52   | 5            | 20741     |      | 20.          |      |          |
| <      | 35        | 36   | 37           | 38        | 39   | 40           | 41   | 42       |
| 5<br>4 | A3        | C7   | C7           | A2        | A2   | A4           | B3   | A3       |
|        | A3        | C7   | C7           | A2        | A2   | A4           | B3   | A3       |
| 3      | A3        | C7   | C7           | A2        | A2   | A4           | B3   | A3       |
| 2      | A3        | C7   | C7           | A2        | A2   | A4           | B3   | A3       |
| 1      | A3P       | C7P  | C7P          | A2P       | A2P  | A4P          | B3P  | A3P      |
| <      | 43        | 44   | 45           | 46        | 47   | 48           | 49   | 50       |
| 5      | B1        | A1   | C5           | PH4       | A1   | B2           | PH3  | C4A      |
| 5<br>4 | B1        | A1   | C5           | D1B       | A1   | B2           | D1A  | C4A      |
| 3      | B1        | A1   | C5           | D1B       | A1   | B2           | D1A  | C4A      |
| 2      | B1        | A1   | C5           | D1B       | A1   | B2           | D1A  | C4A      |
| 1      | B1P       | A1P  | C5P          | D1BM      | A1P  | B2P          | DIAM | C4AP     |
|        |           |      |              | 2.2.1     |      |              |      | 2        |
|        | 1 Dodroom |      | 2 Dealus and | L Churder | 7 5  | Bedroom Pren |      | 4-Bedroo |
|        | 1-Bedroom |      | 2-Bedroom    | i + Study | 3-E  | seuroom Prêh | num  | 4-Bearoo |
|        |           |      |              |           |      |              |      |          |
|        | 2-Bedroom | ו    | 3-Bedroom    | ו         | 4-E  | Bedroom      |      | Penthous |
|        |           |      |              |           |      |              |      |          |