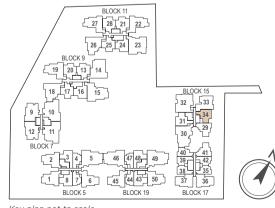

# KEY PLAN

How Sun Drive

### Key plan not to scale.

LEGEND: F - Fridge DB - Distribution Board WC - Water Closet W/D - Washer cum Dryer AC - Aircon Ledge

and are subjected to final survey. refer to 'Annexure 1' of this brochure.