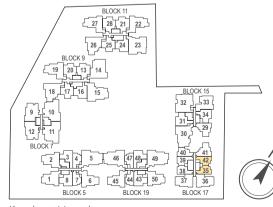

# KEY PLAN

How Sun Drive

# DIAGRAMMATIC CHART

B

В

|        |           | ·    |              |           |      | )            |      |          |
|--------|-----------|------|--------------|-----------|------|--------------|------|----------|
| к      | 1         | 2    | 3            | 4         | 5    | 6            | 7    | 8        |
| 5      | C4A       | C4B  | B2           | A1        | D1C  | C5           | A1   | B1       |
| 4      | C4A       | C4B  | B2           | A1        | D1C  | C5           | A1   | B1       |
| 3      | C4A       | C4B  | B2           | A1        | D1C  | C5           | A1   | B1       |
| 2      | C4A       | C4B  | B2           | A1        | D1C  | C5           | A1   | B1       |
| 1      | C4AP      | C4BP | B2P          | A1P       | D1CM | C5P          | A1P  | B1P      |
| к      | 9         | 10   | 11           | 12        | [    |              |      |          |
| 5      | C3        | PH6  | PH5          | C3        |      |              |      |          |
| 4      | C3        | D3A  | D3B          | C3        |      |              |      |          |
| 3      | C3        | D3A  | D3B          | C3        |      |              |      |          |
| 2      | C3        | D3A  | D3B          | C3        |      |              |      |          |
| 1      | C3P       | D3AM | D3BM         | C3P       |      |              |      |          |
|        |           |      |              |           |      |              |      |          |
|        | 13        | 14   | 15           | 16        | 17   | 18           | 19   | 20       |
| 5      | B6        | D5   | D4           | B7        | B8   | C2           | C1   | B6       |
| 4      | B6        | D5   | D4           | B7        | B8   | C2           | C1   | B6       |
| 3      | B6        | D5   | D4           | B7        | B8   | C2           | C1   | B6       |
| 2      | B6        | D5   | D4           | B7        | B8   | C2           | C1   | B6       |
| 1      | B6P       | D5M  | D4M          | B7P       | B8P  | C2P          | C1P  | B6P      |
| ٢      | 21        | 22   | 23           | 24        | 25   | 26           | 27   | 28       |
| 5      | B6        | C1   | PH7          | B7        | B8   | C2           | C1   | B6       |
| 4      | B6        | C1   | D6B          | B7        | B8   | C2           | C1   | B6       |
| 3      | B6        | C1   | D6B          | B7        | B8   | C2           | C1   | B6       |
| 2      | B6        | C1   | D6B          | B7        | B8   | C2           | C1   | B6       |
| 1      | B6P       | C1P  | D6BM         | B7P       | B8P  | C2P          | C1P  | B6P      |
|        | 29        | 30   | 31           | 32        | 33   | 34           |      |          |
| 5      | B3        | PH2  | B4           | PH1       | C6   | В5           |      |          |
| 5<br>4 | B3        | D2   | B4<br>B4     | D6A       | C6   | B5<br>B5     |      |          |
| 3      | B3        | D2   | B4           | D6A       | C6   | B5           |      |          |
| 2      | B3        | D2   | B4           | D6A       | C6   | B5           |      |          |
| 1      | B3P       | D2M  | B4P          | D6AM      | C6P  | B5P          |      |          |
| _      | 20.       | 52   | 5            | 20741     |      | 20.          |      |          |
| <      | 35        | 36   | 37           | 38        | 39   | 40           | 41   | 42       |
| 5<br>4 | A3        | C7   | C7           | A2        | A2   | A4           | B3   | A3       |
|        | A3        | C7   | C7           | A2        | A2   | A4           | B3   | A3       |
| 3      | A3        | C7   | C7           | A2        | A2   | A4           | B3   | A3       |
| 2      | A3        | C7   | C7           | A2        | A2   | A4           | B3   | A3       |
| 1      | A3P       | C7P  | C7P          | A2P       | A2P  | A4P          | B3P  | A3P      |
| <      | 43        | 44   | 45           | 46        | 47   | 48           | 49   | 50       |
| 5      | B1        | A1   | C5           | PH4       | A1   | B2           | PH3  | C4A      |
| 5<br>4 | B1        | A1   | C5           | D1B       | A1   | B2           | D1A  | C4A      |
| 3      | B1        | A1   | C5           | D1B       | A1   | B2           | D1A  | C4A      |
| 2      | B1        | A1   | C5           | D1B       | A1   | B2           | D1A  | C4A      |
| 1      | B1P       | A1P  | C5P          | D1BM      | A1P  | B2P          | DIAM | C4AP     |
|        |           |      |              | 2.2.1     |      |              |      | 2        |
|        | 1 Dodroom |      | 2 Dealus and | L Churder | 7 5  | Bedroom Pren |      | 4-Bedroo |
|        | 1-Bedroom |      | 2-Bedroom    | i + Study | 3-E  | seuroom Prêh | num  | 4-Bearoo |
|        |           |      |              |           |      |              |      |          |
|        | 2-Bedroom | ו    | 3-Bedroom    | ו         | 4-E  | Bedroom      |      | Penthous |
|        |           |      |              |           |      |              |      |          |