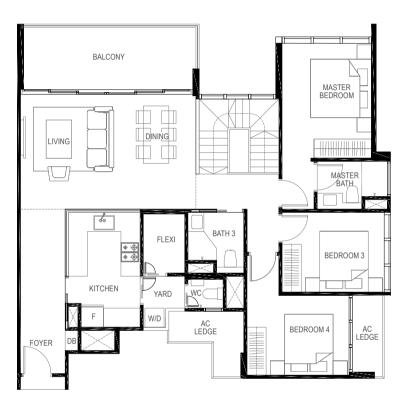

# THE GIFT OF SPACE AND FREEDOM

Living and Dining Areas

Whether for the individual, married couple or multi-generational family, this is an abode that is smartly designed to ably meet a variety of needs. For accentuated grandeur, ground floor units enjoy higher floor-to-ceiling heights, while penthouses display luxurious double volume living spaces, elevating personal space to a whole new level of splendour. Extensive use of glass and balconies also allows residents to enjoy the vibrant landscape views from within their homes. Offering ownership in perpetuity, a residence at The Gazania is a privilege that can be treasured for generations.

Master Bedroom

Master Bath

## Bedroom 4

Cognizant of the affluent lifestyles of its residents, The Gazania is a crafted masterpiece on all fronts, both inside and out. Tastefully selected finishes in fine workmanship and a collection of appliances from world-renowned brands path the way for exclusive elegant living.

Bedroom 3

Kitchen and Yard Areas

BALCONY AC LEDGE LIVING MASTER BEDROOM DINING 44444-4444 • KITCHEN W/D

### LEGEND: F - Fridge DB - Distribution Board WC - Water Closet W/D - Washer cum Dryer AC - Aircon Ledge

All plans are subjected to amendments as may be approved by the relevant authorities. Floor areas are approximate measurements and are subjected to final survey.