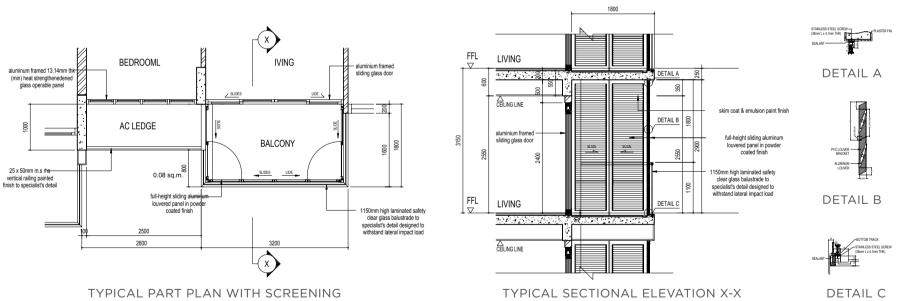

The balcony shall not be enclosed unless with the approved screen. For an illustration of the approved balcony screen, please refer to 'Annexure 1' of this brochure.