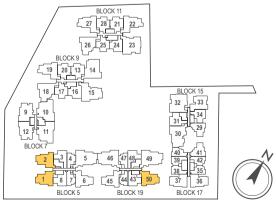

# KEY PLAN

How Sun Drive

# DIAGRAMMATIC CHART

B

В

|        |           | ·    |              |           |      | )            |      |          |
|--------|-----------|------|--------------|-----------|------|--------------|------|----------|
| к      | 1         | 2    | 3            | 4         | 5    | 6            | 7    | 8        |
| 5      | C4A       | C4B  | B2           | A1        | D1C  | C5           | A1   | B1       |
| 4      | C4A       | C4B  | B2           | A1        | D1C  | C5           | A1   | B1       |
| 3      | C4A       | C4B  | B2           | A1        | D1C  | C5           | A1   | B1       |
| 2      | C4A       | C4B  | B2           | A1        | D1C  | C5           | A1   | B1       |
| 1      | C4AP      | C4BP | B2P          | A1P       | D1CM | C5P          | A1P  | B1P      |
| к      | 9         | 10   | 11           | 12        | [    |              |      |          |
| 5      | C3        | PH6  | PH5          | C3        |      |              |      |          |
| 4      | C3        | D3A  | D3B          | C3        |      |              |      |          |
| 3      | C3        | D3A  | D3B          | C3        |      |              |      |          |
| 2      | C3        | D3A  | D3B          | C3        |      |              |      |          |
| 1      | C3P       | D3AM | D3BM         | C3P       |      |              |      |          |
|        |           |      |              |           |      |              |      |          |
|        | 13        | 14   | 15           | 16        | 17   | 18           | 19   | 20       |
| 5      | B6        | D5   | D4           | B7        | B8   | C2           | C1   | B6       |
| 4      | B6        | D5   | D4           | B7        | B8   | C2           | C1   | B6       |
| 3      | B6        | D5   | D4           | B7        | B8   | C2           | C1   | B6       |
| 2      | B6        | D5   | D4           | B7        | B8   | C2           | C1   | B6       |
| 1      | B6P       | D5M  | D4M          | B7P       | B8P  | C2P          | C1P  | B6P      |
| ٢      | 21        | 22   | 23           | 24        | 25   | 26           | 27   | 28       |
| 5      | B6        | C1   | PH7          | B7        | B8   | C2           | C1   | B6       |
| 4      | B6        | C1   | D6B          | B7        | B8   | C2           | C1   | B6       |
| 3      | B6        | C1   | D6B          | B7        | B8   | C2           | C1   | B6       |
| 2      | B6        | C1   | D6B          | B7        | B8   | C2           | C1   | B6       |
| 1      | B6P       | C1P  | D6BM         | B7P       | B8P  | C2P          | C1P  | B6P      |
|        | 29        | 30   | 31           | 32        | 33   | 34           |      |          |
| 5      | B3        | PH2  | B4           | PH1       | C6   | В5           |      |          |
| 5<br>4 | B3        | D2   | B4<br>B4     | D6A       | C6   | B5<br>B5     |      |          |
| 3      | B3        | D2   | B4           | D6A       | C6   | B5           |      |          |
| 2      | B3        | D2   | B4           | D6A       | C6   | B5           |      |          |
| 1      | B3P       | D2M  | B4P          | D6AM      | C6P  | B5P          |      |          |
| _      | 20.       | 52   | 5            | 20741     |      | 20.          |      |          |
| <      | 35        | 36   | 37           | 38        | 39   | 40           | 41   | 42       |
| 5<br>4 | A3        | C7   | C7           | A2        | A2   | A4           | B3   | A3       |
|        | A3        | C7   | C7           | A2        | A2   | A4           | B3   | A3       |
| 3      | A3        | C7   | C7           | A2        | A2   | A4           | B3   | A3       |
| 2      | A3        | C7   | C7           | A2        | A2   | A4           | B3   | A3       |
| 1      | A3P       | C7P  | C7P          | A2P       | A2P  | A4P          | B3P  | A3P      |
| <      | 43        | 44   | 45           | 46        | 47   | 48           | 49   | 50       |
| 5      | B1        | A1   | C5           | PH4       | A1   | B2           | PH3  | C4A      |
| 5<br>4 | B1        | A1   | C5           | D1B       | A1   | B2           | D1A  | C4A      |
| 3      | B1        | A1   | C5           | D1B       | A1   | B2           | D1A  | C4A      |
| 2      | B1        | A1   | C5           | D1B       | A1   | B2           | D1A  | C4A      |
| 1      | B1P       | A1P  | C5P          | D1BM      | A1P  | B2P          | DIAM | C4AP     |
|        |           |      |              | 2.2.1     |      |              |      | 2        |
|        | 1 Dodroom |      | 2 Dealus and | L Churder | 7 5  | Bedroom Pren |      | 4-Bedroo |
|        | 1-Bedroom |      | 2-Bedroom    | i + Study | 3-E  | seuroom Prêh | num  | 4-Bearoo |
|        |           |      |              |           |      |              |      |          |
|        | 2-Bedroom | ו    | 3-Bedroom    | ו         | 4-E  | Bedroom      |      | Penthous |
|        |           |      |              |           |      |              |      |          |