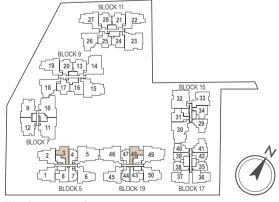

# KEY PLAN

How Sun Drive

### Key plan not to scale.

LEGEND: F - Fridge DB - Distribution Board WC - Water Closet W/D - Washer cum Dryer AC - Aircon Ledge

and are subjected to final survey. refer to 'Annexure 1' of this brochure.