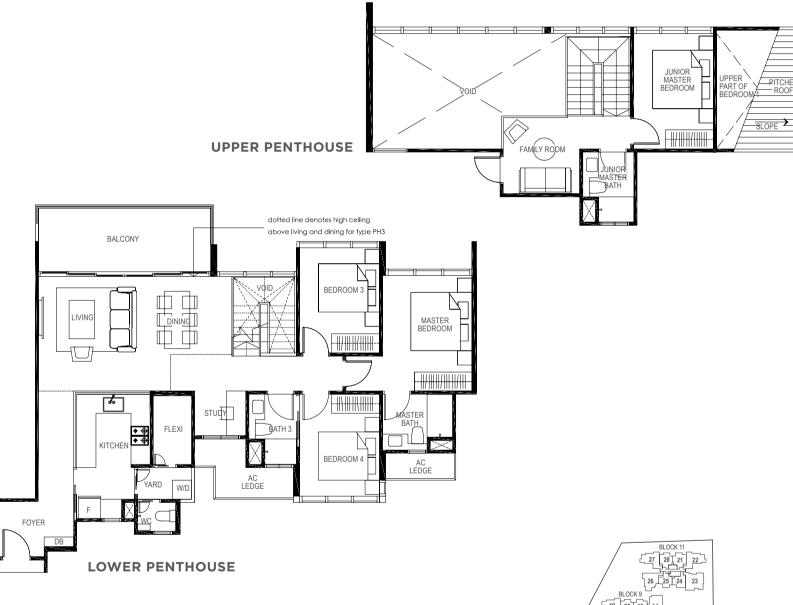

### LEGEND: F - Fridge DB - Distribution Board WC - Water Closet W/D - Washer cum Dryer AC - Aircon Ledge

All plans are subjected to amendments as may be approved by the relevant authorities. Floor areas are approximate measurements and are subjected to final survey.

# 0 1 2 3 4

LEGEND: F - Fridge DB - Distribution Board WC - Water Closet W/D - Washer cum Dryer AC - Aircon Ledge

and are subjected to final survey. refer to 'Annexure 1' of this brochure.