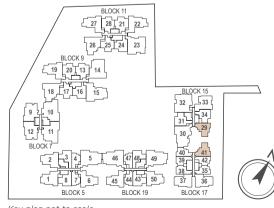

# KEY PLAN

How Sun Drive

### Key plan not to scale.

LEGEND: F - Fridge DB - Distribution Board WC - Water Closet W/D - Washer cum Dryer AC - Aircon Ledge

and are subjected to final survey. refer to 'Annexure 1' of this brochure.