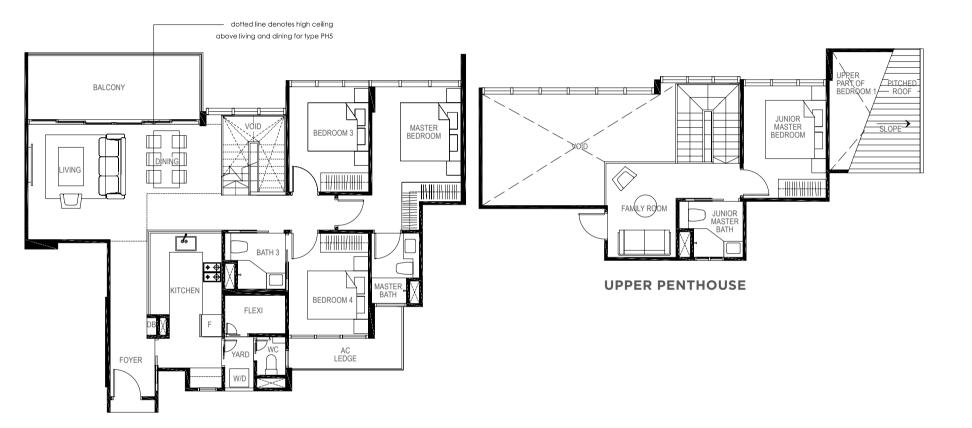

# THE GIFT OF SPACE AND FREEDOM

Living and Dining Areas

Whether for the individual, married couple or multi-generational family, this is an abode that is smartly designed to ably meet a variety of needs. For accentuated grandeur, ground floor units enjoy higher floor-to-ceiling heights, while penthouses display luxurious double volume living spaces, elevating personal space to a whole new level of splendour. Extensive use of glass and balconies also allows residents to enjoy the vibrant landscape views from within their homes. Offering ownership in perpetuity, a residence at The Gazania is a privilege that can be treasured for generations.

## Bedroom 4

Cognizant of the affluent lifestyles of its residents, The Gazania is a crafted masterpiece on all fronts, both inside and out. Tastefully selected finishes in fine workmanship and a collection of appliances from world-renowned brands path the way for exclusive elegant living.

Bedroom 3

Kitchen and Yard Areas

### LEGEND: F - Fridge DB - Distribution Board WC - Water Closet W/D - Washer cum Dryer AC - Aircon Ledge

All plans are subjected to amendments as may be approved by the relevant authorities. Floor areas are approximate measurements and are subjected to final survey.