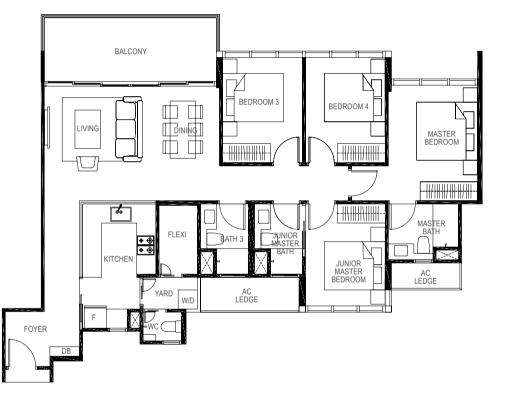

## 1-BEDROOM

| 41 sq m /                                     | (approx. 44 | 1 sq ft)         | 41 sq m / (approx. 441 sq ft)                 |        |         |  |
|-----------------------------------------------|-------------|------------------|-----------------------------------------------|--------|---------|--|
| INCLUSIVE OF 5 SQ M BALCONY & 2 SQ M AC LEDGE |             |                  | INCLUSIVE OF 5 SQ M BALCONY & 2 SQ M AC LEDGE |        |         |  |
| BLK 5                                         | #01-04      | #01-07*          | BLK 5                                         | #02-04 | #02-07* |  |
|                                               |             |                  |                                               | #03-04 | #03-07* |  |
| BLK 19                                        | #01-44      | #01-47*          |                                               | #04-04 | #04-07* |  |
|                                               |             | (*) MIRROR IMAGE |                                               | #05-04 | #05-07* |  |
|                                               |             |                  |                                               |        |         |  |
|                                               |             |                  |                                               |        |         |  |

| BLK 19 | #02-44 | #02-47*          |
|--------|--------|------------------|
|        | #03-44 | #03-47*          |
|        | #04-44 | #04-47*          |
|        | #05-44 | #05-47*          |
|        |        | (*) MIRROR IMAGE |
|        |        |                  |

BALCONY AC LEDGE LIVING MASTER BEDROOM DINING 44444-4444 • KITCHEN W/D

### LEGEND: F - Fridge DB - Distribution Board WC - Water Closet W/D - Washer cum Dryer AC - Aircon Ledge

All plans are subjected to amendments as may be approved by the relevant authorities. Floor areas are approximate measurements and are subjected to final survey.

The balcony shall not be enclosed unless with the approved screen. For an illustration of the approved balcony screen, please refer to 'Annexure 1' of this brochure.