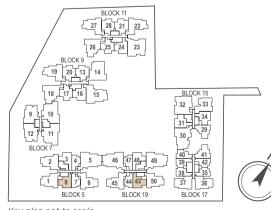

# KEY PLAN

How Sun Drive

### Key plan not to scale.

LEGEND: F - Fridge DB - Distribution Board WC - Water Closet W/D - Washer cum Dryer AC - Aircon Ledge

and are subjected to final survey. refer to 'Annexure 1' of this brochure.