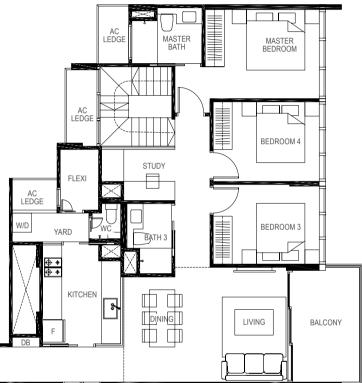

# THE GIFT OF SPACE AND FREEDOM

Living and Dining Areas

Whether for the individual, married couple or multi-generational family, this is an abode that is smartly designed to ably meet a variety of needs. For accentuated grandeur, ground floor units enjoy higher floor-to-ceiling heights, while penthouses display luxurious double volume living spaces, elevating personal space to a whole new level of splendour. Extensive use of glass and balconies also allows residents to enjoy the vibrant landscape views from within their homes. Offering ownership in perpetuity, a residence at The Gazania is a privilege that can be treasured for generations.

Master Bedroom

Master Bath

## Bedroom 4

Cognizant of the affluent lifestyles of its residents, The Gazania is a crafted masterpiece on all fronts, both inside and out. Tastefully selected finishes in fine workmanship and a collection of appliances from world-renowned brands path the way for exclusive elegant living.

Bedroom 3

Kitchen and Yard Areas

BALCONY AC LEDGE LIVING MASTER BEDROOM DINING 44444-4444 • KITCHEN W/D

### LEGEND: F - Fridge DB - Distribution Board WC - Water Closet W/D - Washer cum Dryer AC - Aircon Ledge

All plans are subjected to amendments as may be approved by the relevant authorities. Floor areas are approximate measurements and are subjected to final survey.