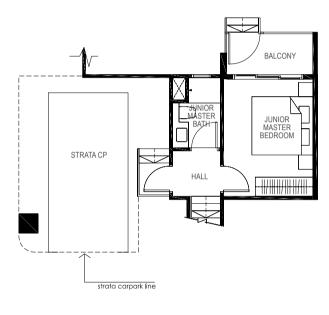

### LEGEND: F - Fridge DB - Distribution Board WC - Water Closet W/D - Washer cum Dryer AC - Aircon Ledge

All plans are subjected to amendments as may be approved by the relevant authorities. Floor areas are approximate measurements and are subjected to final survey.