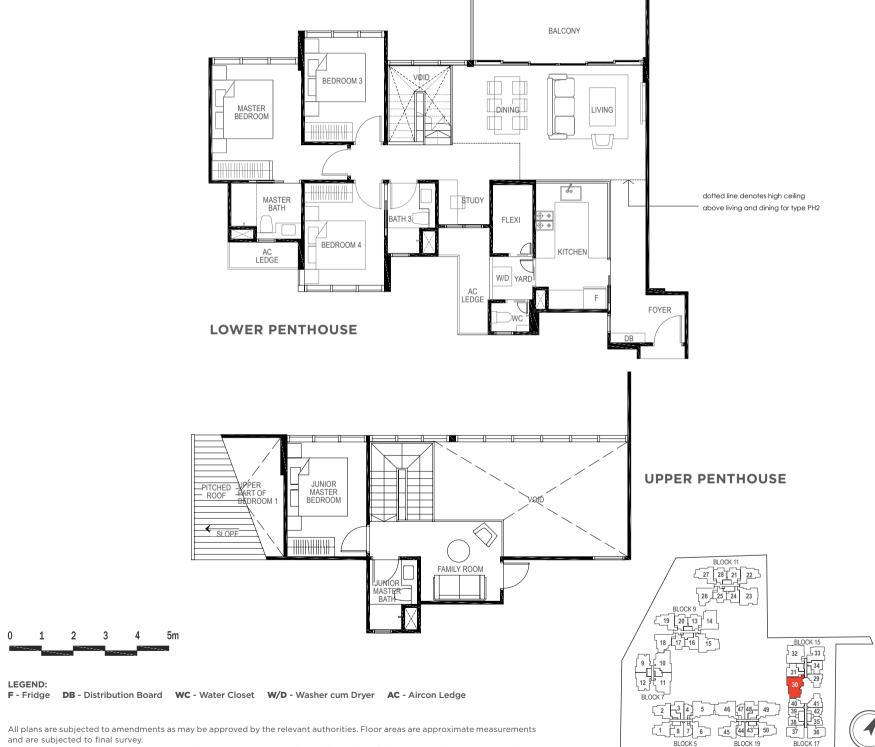

### LEGEND: F - Fridge DB - Distribution Board WC - Water Closet W/D - Washer cum Dryer AC - Aircon Ledge

All plans are subjected to amendments as may be approved by the relevant authorities. Floor areas are approximate measurements and are subjected to final survey.

# 0 1 2 3 4

LEGEND: F - Fridge DB - Distribution Board WC - Water Closet W/D - Washer cum Dryer AC - Aircon Ledge

and are subjected to final survey. refer to 'Annexure 1' of this brochure.