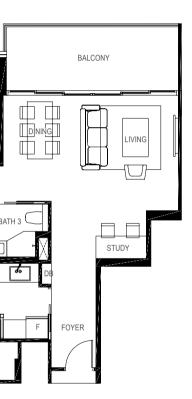

# THE GIFT OF SPACE AND FREEDOM

Living and Dining Areas

Whether for the individual, married couple or multi-generational family, this is an abode that is smartly designed to ably meet a variety of needs. For accentuated grandeur, ground floor units enjoy higher floor-to-ceiling heights, while penthouses display luxurious double volume living spaces, elevating personal space to a whole new level of splendour. Extensive use of glass and balconies also allows residents to enjoy the vibrant landscape views from within their homes. Offering ownership in perpetuity, a residence at The Gazania is a privilege that can be treasured for generations.

### LEGEND: F - Fridge DB - Distribution Board WC - Water Closet W/D - Washer cum Dryer AC - Aircon Ledge

All plans are subjected to amendments as may be approved by the relevant authorities. Floor areas are approximate measurements and are subjected to final survey.