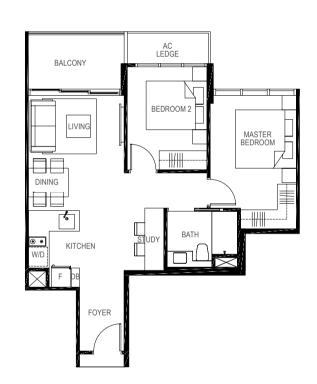

# **TYPE A1P**

# **TYPE A1**

## 1-BEDROOM

| 41 sq m /                                     | (approx. 44 | 1 sq ft)         | 41 sq m / (approx. 441 sq ft)                 |        |         |  |
|-----------------------------------------------|-------------|------------------|-----------------------------------------------|--------|---------|--|
| INCLUSIVE OF 5 SQ M BALCONY & 2 SQ M AC LEDGE |             |                  | INCLUSIVE OF 5 SQ M BALCONY & 2 SQ M AC LEDGE |        |         |  |
| BLK 5                                         | #01-04      | #01-07*          | BLK 5                                         | #02-04 | #02-07* |  |
|                                               |             |                  |                                               | #03-04 | #03-07* |  |
| BLK 19                                        | #01-44      | #01-47*          |                                               | #04-04 | #04-07* |  |
|                                               |             | (*) MIRROR IMAGE |                                               | #05-04 | #05-07* |  |
|                                               |             |                  |                                               |        |         |  |
|                                               |             |                  |                                               |        |         |  |

### LEGEND: F - Fridge DB - Distribution Board WC - Water Closet W/D - Washer cum Dryer AC - Aircon Ledge

All plans are subjected to amendments as may be approved by the relevant authorities. Floor areas are approximate measurements and are subjected to final survey.