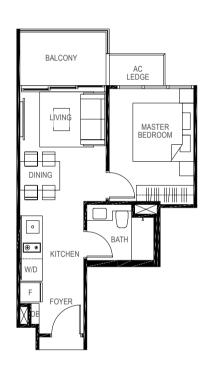

## 1-BEDROOM

| 41 sq m /                                     | (approx. 44 | 1 sq ft)         | 41 sq m / (approx. 441 sq ft)                 |        |         |  |
|-----------------------------------------------|-------------|------------------|-----------------------------------------------|--------|---------|--|
| INCLUSIVE OF 5 SQ M BALCONY & 2 SQ M AC LEDGE |             |                  | INCLUSIVE OF 5 SQ M BALCONY & 2 SQ M AC LEDGE |        |         |  |
| BLK 5                                         | #01-04      | #01-07*          | BLK 5                                         | #02-04 | #02-07* |  |
|                                               |             |                  |                                               | #03-04 | #03-07* |  |
| BLK 19                                        | #01-44      | #01-47*          |                                               | #04-04 | #04-07* |  |
|                                               |             | (*) MIRROR IMAGE |                                               | #05-04 | #05-07* |  |
|                                               |             |                  |                                               |        |         |  |
|                                               |             |                  |                                               |        |         |  |

BALCONY AC LEDGE LIVING MASTER BEDROOM DINING 44444-4444 • KITCHEN W/D

### 0 1 2 3 4 5m

### LEGEND: F - Fridge DB - Distribution Board WC - Water Closet W/D - Washer cum Dryer AC - Aircon Ledge

All plans are subjected to amendments as may be approved by the relevant authorities. Floor areas are approximate measurements and are subjected to final survey.

The balcony shall not be enclosed unless with the approved screen. For an illustration of the approved balcony screen, please refer to 'Annexure 1' of this brochure.