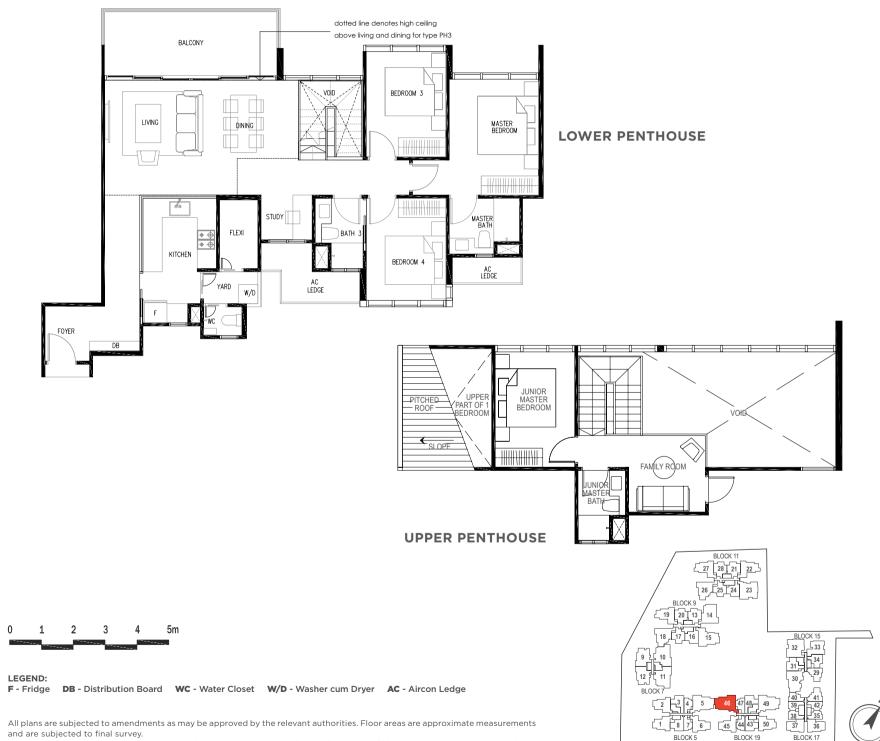

# THE GIFT OF SPACE AND FREEDOM

Living and Dining Areas

Whether for the individual, married couple or multi-generational family, this is an abode that is smartly designed to ably meet a variety of needs. For accentuated grandeur, ground floor units enjoy higher floor-to-ceiling heights, while penthouses display luxurious double volume living spaces, elevating personal space to a whole new level of splendour. Extensive use of glass and balconies also allows residents to enjoy the vibrant landscape views from within their homes. Offering ownership in perpetuity, a residence at The Gazania is a privilege that can be treasured for generations.

## Bedroom 4

Cognizant of the affluent lifestyles of its residents, The Gazania is a crafted masterpiece on all fronts, both inside and out. Tastefully selected finishes in fine workmanship and a collection of appliances from world-renowned brands path the way for exclusive elegant living.

Bedroom 3

Kitchen and Yard Areas

### LEGEND: F - Fridge DB - Distribution Board WC - Water Closet W/D - Washer cum Dryer AC - Aircon Ledge

All plans are subjected to amendments as may be approved by the relevant authorities. Floor areas are approximate measurements and are subjected to final survey.