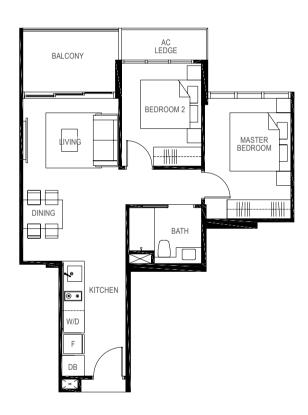

Master Bedroom

Master Bath

Bedroom 3

Kitchen and Yard Areas

BALCONY AC LEDGE LIVING MASTER BEDROOM DINING 44444-4444 • KITCHEN W/D

### LEGEND: F - Fridge DB - Distribution Board WC - Water Closet W/D - Washer cum Dryer AC - Aircon Ledge

All plans are subjected to amendments as may be approved by the relevant authorities. Floor areas are approximate measurements and are subjected to final survey.