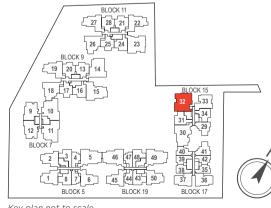

cony screen, please



LOWER MEZZANINE



## **TYPE PH1**

## 4-BEDROOM

169 sq m / (approx. 1819 sq ft) INCLUSIVE OF 11 SQ M BALCONY, 5 SQ M AC LEDGE & 35 SQ M VOID BLK 15 #05-32

# **TYPE PH2**

## 4-BEDROOM + STUDY

169 sq m / (approx. 1819 sq ft) INCLUSIVE OF 12 SQ M BALCONY, 6 SQ M AC LEDGE & 31 SQ M VOID BLK 15 #05-30





LOWER PENTHOUSE

0 1 2 3 4 5n

### LEGEND:

F - Fridge DB - Distribution Board WC - Water Closet W/D - Washer cum Dryer AC - Aircon Ledge

All plans are subjected to amendments as may be approved by the relevant authorities. Floor areas are approximate measurements and are subjected to final survey.

The balcony shall not be enclosed unless with the approved screen. For an illustration of the approved balcony screen, please refer to 'Annexure 1' of this brochure.



Key plan not to scale.

# 0 1 2 3 4

LEGEND:

and are subjected to final survey. refer to 'Annexure 1' of this brochure.



The balcony shall not be enclosed unless with the approved screen. For an illustration of the approved balcony screen, please

## 4-BEDROOM + STUDY

169 sq m / (approx. 1819 sq ft)

INCLUSIVE OF 12 SQ M BALCONY, 6 SQ M AC LEDGE & 31 SQ M VOID

BLK 19 #05-49



0 1 2 3 4 5m

### LEGEND:

F - Fridge DB - Distribution Board WC - Water Closet W/D - Washer cum Dryer AC - Aircon Ledge

All plans are subjected to amendments as may be approved by the relevant authorities. Floor areas are approximate measurements and are subjected to final survey.

The balcony shall not be enclosed unless with the approved screen. For an illustration of the approved balcony screen, please re