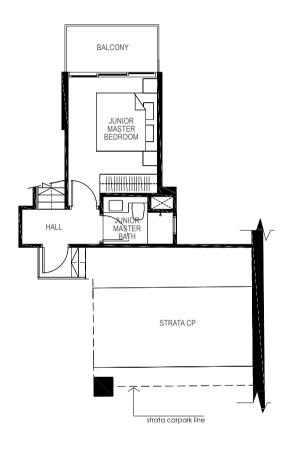

### LEGEND: F - Fridge DB - Distribution Board WC - Water Closet W/D - Washer cum Dryer AC - Aircon Ledge

All plans are subjected to amendments as may be approved by the relevant authorities. Floor areas are approximate measurements and are subjected to final survey.

The balcony shall not be enclosed unless with the approved screen. For an illustration of the approved balcony screen, please refer to 'Annexure 1' of this brochure.