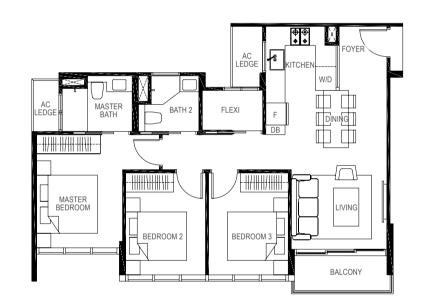

Master Bedroom

Master Bath

## Bedroom 4

Cognizant of the affluent lifestyles of its residents, The Gazania is a crafted masterpiece on all fronts, both inside and out. Tastefully selected finishes in fine workmanship and a collection of appliances from world-renowned brands path the way for exclusive elegant living.

Bedroom 3

Kitchen and Yard Areas

BALCONY AC LEDGE LIVING MASTER BEDROOM DINING 44444-4444 • KITCHEN W/D

### LEGEND: F - Fridge DB - Distribution Board WC - Water Closet W/D - Washer cum Dryer AC - Aircon Ledge

All plans are subjected to amendments as may be approved by the relevant authorities. Floor areas are approximate measurements and are subjected to final survey.