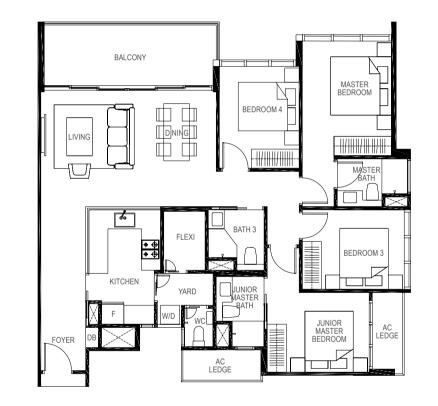

# THE GIFT OF SPACE AND FREEDOM

Living and Dining Areas

Whether for the individual, married couple or multi-generational family, this is an abode that is smartly designed to ably meet a variety of needs. For accentuated grandeur, ground floor units enjoy higher floor-to-ceiling heights, while penthouses display luxurious double volume living spaces, elevating personal space to a whole new level of splendour. Extensive use of glass and balconies also allows residents to enjoy the vibrant landscape views from within their homes. Offering ownership in perpetuity, a residence at The Gazania is a privilege that can be treasured for generations.

Master Bedroom

Master Bath

## Bedroom 4

Cognizant of the affluent lifestyles of its residents, The Gazania is a crafted masterpiece on all fronts, both inside and out. Tastefully selected finishes in fine workmanship and a collection of appliances from world-renowned brands path the way for exclusive elegant living.

Bedroom 3

Kitchen and Yard Areas

BALCONY AC LEDGE LIVING MASTER BEDROOM DINING 44444-4444 • KITCHEN W/D

### LEGEND: F - Fridge DB - Distribution Board WC - Water Closet W/D - Washer cum Dryer AC - Aircon Ledge

All plans are subjected to amendments as may be approved by the relevant authorities. Floor areas are approximate measurements and are subjected to final survey.