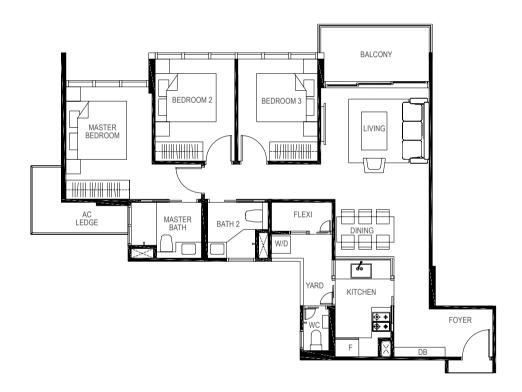

# THE GIFT OF SPACE AND FREEDOM

Living and Dining Areas

Whether for the individual, married couple or multi-generational family, this is an abode that is smartly designed to ably meet a variety of needs. For accentuated grandeur, ground floor units enjoy higher floor-to-ceiling heights, while penthouses display luxurious double volume living spaces, elevating personal space to a whole new level of splendour. Extensive use of glass and balconies also allows residents to enjoy the vibrant landscape views from within their homes. Offering ownership in perpetuity, a residence at The Gazania is a privilege that can be treasured for generations.

Master Bedroom

Master Bath

## Bedroom 4

Cognizant of the affluent lifestyles of its residents, The Gazania is a crafted masterpiece on all fronts, both inside and out. Tastefully selected finishes in fine workmanship and a collection of appliances from world-renowned brands path the way for exclusive elegant living.

Bedroom 3

Kitchen and Yard Areas

BALCONY AC LEDGE LIVING MASTER BEDROOM DINING 44444-4444 • KITCHEN W/D

### LEGEND: F - Fridge DB - Distribution Board WC - Water Closet W/D - Washer cum Dryer AC - Aircon Ledge

All plans are subjected to amendments as may be approved by the relevant authorities. Floor areas are approximate measurements and are subjected to final survey.