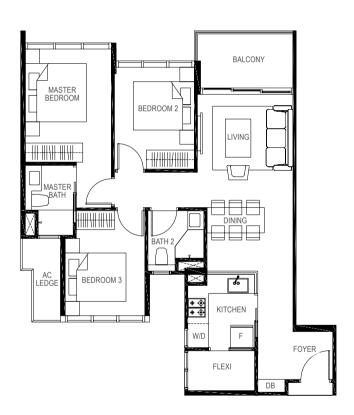

# THE GIFT OF SPACE AND FREEDOM

Living and Dining Areas

Whether for the individual, married couple or multi-generational family, this is an abode that is smartly designed to ably meet a variety of needs. For accentuated grandeur, ground floor units enjoy higher floor-to-ceiling heights, while penthouses display luxurious double volume living spaces, elevating personal space to a whole new level of splendour. Extensive use of glass and balconies also allows residents to enjoy the vibrant landscape views from within their homes. Offering ownership in perpetuity, a residence at The Gazania is a privilege that can be treasured for generations.

Master Bedroom

Master Bath

## Bedroom 4

Cognizant of the affluent lifestyles of its residents, The Gazania is a crafted masterpiece on all fronts, both inside and out. Tastefully selected finishes in fine workmanship and a collection of appliances from world-renowned brands path the way for exclusive elegant living.

Bedroom 3

Kitchen and Yard Areas

BALCONY AC LEDGE LIVING MASTER BEDROOM DINING 44444-4444 • KITCHEN W/D

### LEGEND: F - Fridge DB - Distribution Board WC - Water Closet W/D - Washer cum Dryer AC - Aircon Ledge

All plans are subjected to amendments as may be approved by the relevant authorities. Floor areas are approximate measurements and are subjected to final survey.