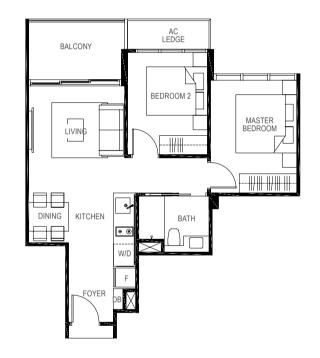

BALCONY AC LEDGE LIVING MASTER BEDROOM DINING 44444-4444 • KITCHEN W/D

### 0 1 2 3 4 5m

### LEGEND: F - Fridge DB - Distribution Board WC - Water Closet W/D - Washer cum Dryer AC - Aircon Ledge

All plans are subjected to amendments as may be approved by the relevant authorities. Floor areas are approximate measurements and are subjected to final survey.

The balcony shall not be enclosed unless with the approved screen. For an illustration of the approved balcony screen, please refer to 'Annexure 1' of this brochure.

### Key plan not to scale.

LEGEND: F - Fridge DB - Distribution Board WC - Water Closet W/D - Washer cum Dryer AC - Aircon Ledge

and are subjected to final survey. refer to 'Annexure 1' of this brochure.