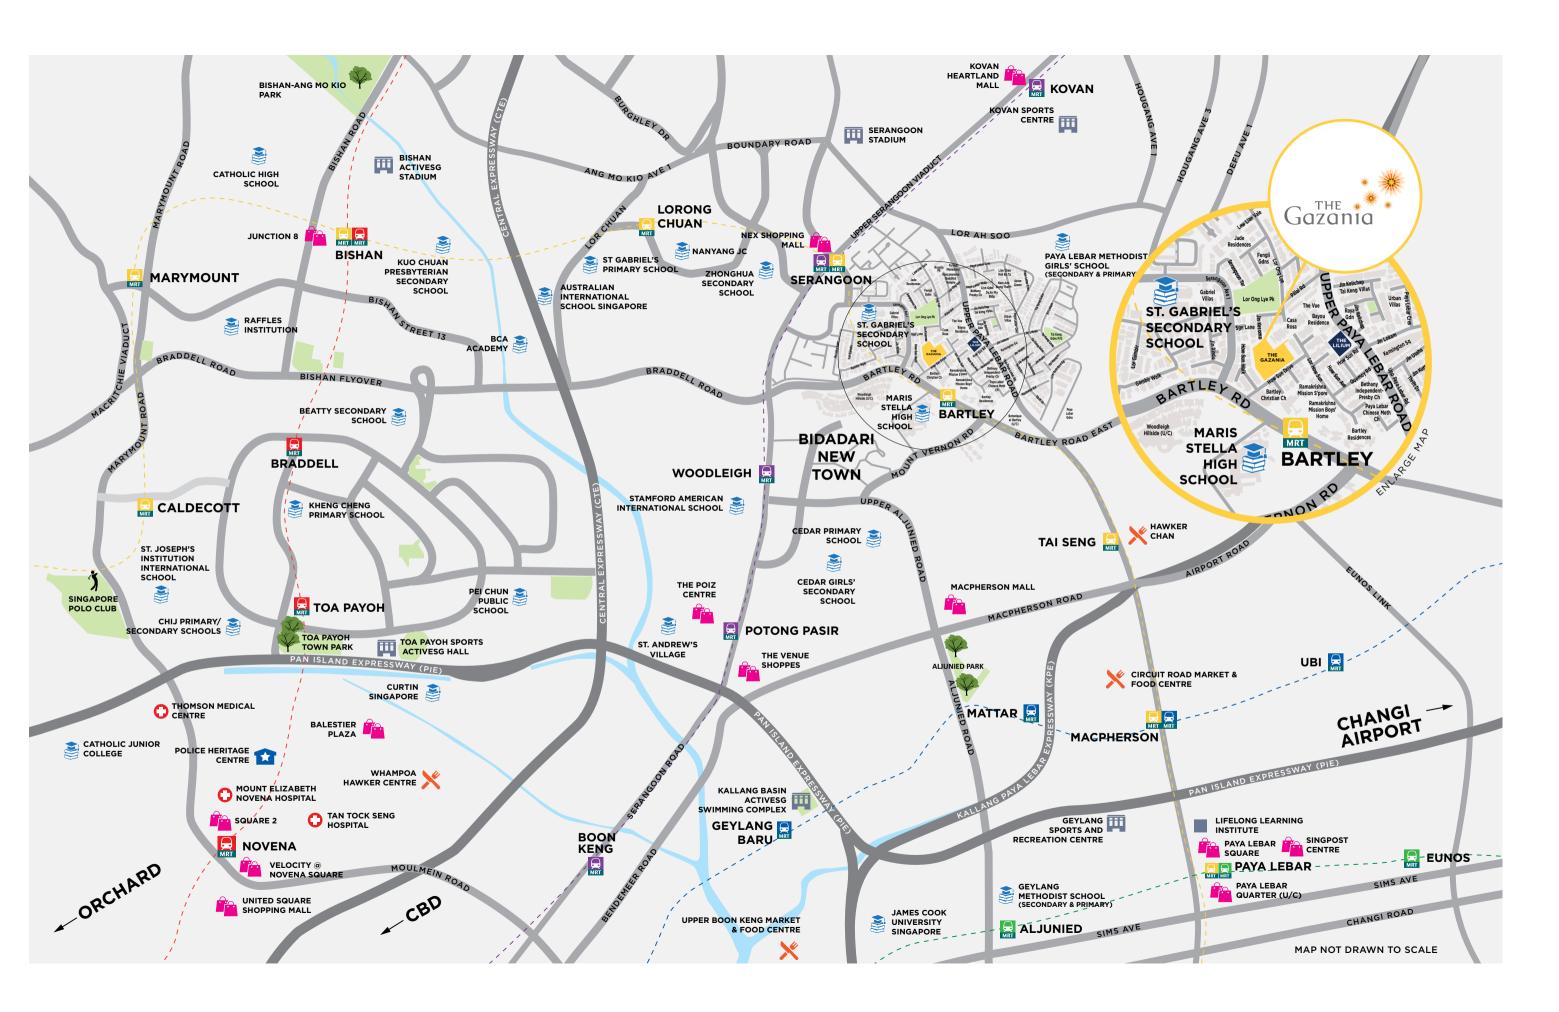

# URBAN PARADISE

The Gazania is superbly connected with an established and ever-expanding infrastructure of public transport and commuting networks that brings to you all of life's finest offerings. Revel in this urban paradise that encapsulates traditional to modern F&B delights, quality schools and enrichment institutions, and a wide array of recreational and leisure enjoyment.

### オ 3 mins BARTLEY MRT STATION

Go anywhere on the island quickly and easily by taking just a 3-min walk to Bartley MRT Station along the Circle Line, where the Serangoon Interchange is only one stop away from the city's best offerings.

MARIS STELLA HIGH SCHOOL

ST. GABRIEL'S PRIMARY SCHOOL

STAMFORD AMERICAN INTERNATIONAL SCHOOL

NEX SHOPPING MALL

SERANGOON

With the Serangoon MRT just a stop away, you are within close reach to Singapore's well-loved places for quintessential local delights and quality schools.

MRT STATION

KOVAN HEARTLAND MALL

1 stop rom Bartley MR1

CHOMP CHOMP FOOD CENTRE

5 mins

SERANGOON STADIUM

SERANGOON MRT STATION

PAYA LEBAR CENTRAL

Connected easily by the Paya Lebar MRT Interchange Station, Paya Lebar Central is a vibrant commercial hub that is shaping up to be a new metropolis with premium offices, exciting shopping malls, homes and excellent dining options.

# Where the world revolves around you

Not only does the sun always shine at The Gazania, just about everything under the sun can be found near your own sweet home.

| MRT STATIONS                                                                                                                                                                                                                                                                                                                        |                                                                                                                                                                                                                                                                                                                                                                                                                                                                                                                                                                                                                                                                                                                                                                                                                                                                                                                                                                                                                                                                                                                                                                                                                                                                                                                                                                                                                                                                                                                                                                                                                                                                                                                                                                                                                                                                                                                                                                                                                                                                                                       | From Bartley<br>MRT Station |
|-------------------------------------------------------------------------------------------------------------------------------------------------------------------------------------------------------------------------------------------------------------------------------------------------------------------------------------|-------------------------------------------------------------------------------------------------------------------------------------------------------------------------------------------------------------------------------------------------------------------------------------------------------------------------------------------------------------------------------------------------------------------------------------------------------------------------------------------------------------------------------------------------------------------------------------------------------------------------------------------------------------------------------------------------------------------------------------------------------------------------------------------------------------------------------------------------------------------------------------------------------------------------------------------------------------------------------------------------------------------------------------------------------------------------------------------------------------------------------------------------------------------------------------------------------------------------------------------------------------------------------------------------------------------------------------------------------------------------------------------------------------------------------------------------------------------------------------------------------------------------------------------------------------------------------------------------------------------------------------------------------------------------------------------------------------------------------------------------------------------------------------------------------------------------------------------------------------------------------------------------------------------------------------------------------------------------------------------------------------------------------------------------------------------------------------------------------|-----------------------------|
| The Gazania                                                                                                                                                                                                                                                                                                                         | 3 mins                                                                                                                                                                                                                                                                                                                                                                                                                                                                                                                                                                                                                                                                                                                                                                                                                                                                                                                                                                                                                                                                                                                                                                                                                                                                                                                                                                                                                                                                                                                                                                                                                                                                                                                                                                                                                                                                                                                                                                                                                                                                                                | ×.                          |
| Serangoon MRT Interchange<br>North East Line / Circle Line                                                                                                                                                                                                                                                                          | 1 stop                                                                                                                                                                                                                                                                                                                                                                                                                                                                                                                                                                                                                                                                                                                                                                                                                                                                                                                                                                                                                                                                                                                                                                                                                                                                                                                                                                                                                                                                                                                                                                                                                                                                                                                                                                                                                                                                                                                                                                                                                                                                                                |                             |
| MacPherson MRT Interchange<br>Circle Line / Downtown Line                                                                                                                                                                                                                                                                           | 2 stops                                                                                                                                                                                                                                                                                                                                                                                                                                                                                                                                                                                                                                                                                                                                                                                                                                                                                                                                                                                                                                                                                                                                                                                                                                                                                                                                                                                                                                                                                                                                                                                                                                                                                                                                                                                                                                                                                                                                                                                                                                                                                               |                             |
| Woodleigh MRT Station                                                                                                                                                                                                                                                                                                               | 2 stops                                                                                                                                                                                                                                                                                                                                                                                                                                                                                                                                                                                                                                                                                                                                                                                                                                                                                                                                                                                                                                                                                                                                                                                                                                                                                                                                                                                                                                                                                                                                                                                                                                                                                                                                                                                                                                                                                                                                                                                                                                                                                               | MRT                         |
| Kovan MRT Station                                                                                                                                                                                                                                                                                                                   | 2 stops                                                                                                                                                                                                                                                                                                                                                                                                                                                                                                                                                                                                                                                                                                                                                                                                                                                                                                                                                                                                                                                                                                                                                                                                                                                                                                                                                                                                                                                                                                                                                                                                                                                                                                                                                                                                                                                                                                                                                                                                                                                                                               | MRT                         |
| Potong Pasir MRT Station                                                                                                                                                                                                                                                                                                            | 3 stops                                                                                                                                                                                                                                                                                                                                                                                                                                                                                                                                                                                                                                                                                                                                                                                                                                                                                                                                                                                                                                                                                                                                                                                                                                                                                                                                                                                                                                                                                                                                                                                                                                                                                                                                                                                                                                                                                                                                                                                                                                                                                               | MRT                         |
| Paya Lebar MRT Interchange<br>Circle Line / East West Line                                                                                                                                                                                                                                                                          | 3 stops                                                                                                                                                                                                                                                                                                                                                                                                                                                                                                                                                                                                                                                                                                                                                                                                                                                                                                                                                                                                                                                                                                                                                                                                                                                                                                                                                                                                                                                                                                                                                                                                                                                                                                                                                                                                                                                                                                                                                                                                                                                                                               |                             |
| Bishan MRT Interchange<br>Circle Line / North South Line                                                                                                                                                                                                                                                                            | 3 stops                                                                                                                                                                                                                                                                                                                                                                                                                                                                                                                                                                                                                                                                                                                                                                                                                                                                                                                                                                                                                                                                                                                                                                                                                                                                                                                                                                                                                                                                                                                                                                                                                                                                                                                                                                                                                                                                                                                                                                                                                                                                                               |                             |
| SHOPPING MALLS                                                                                                                                                                                                                                                                                                                      | Ŭ                                                                                                                                                                                                                                                                                                                                                                                                                                                                                                                                                                                                                                                                                                                                                                                                                                                                                                                                                                                                                                                                                                                                                                                                                                                                                                                                                                                                                                                                                                                                                                                                                                                                                                                                                                                                                                                                                                                                                                                                                                                                                                     | From Bartley<br>MRT Station |
| <br>NEX Shopping Mall                                                                                                                                                                                                                                                                                                               | 5 mins                                                                                                                                                                                                                                                                                                                                                                                                                                                                                                                                                                                                                                                                                                                                                                                                                                                                                                                                                                                                                                                                                                                                                                                                                                                                                                                                                                                                                                                                                                                                                                                                                                                                                                                                                                                                                                                                                                                                                                                                                                                                                                | 1 stop                      |
| Kovan Heartland Mall                                                                                                                                                                                                                                                                                                                | 8 mins                                                                                                                                                                                                                                                                                                                                                                                                                                                                                                                                                                                                                                                                                                                                                                                                                                                                                                                                                                                                                                                                                                                                                                                                                                                                                                                                                                                                                                                                                                                                                                                                                                                                                                                                                                                                                                                                                                                                                                                                                                                                                                | 2 stops                     |
| Paya Lebar Quarter                                                                                                                                                                                                                                                                                                                  | 8 mins                                                                                                                                                                                                                                                                                                                                                                                                                                                                                                                                                                                                                                                                                                                                                                                                                                                                                                                                                                                                                                                                                                                                                                                                                                                                                                                                                                                                                                                                                                                                                                                                                                                                                                                                                                                                                                                                                                                                                                                                                                                                                                | 3 stops                     |
| Paya Lebar Square                                                                                                                                                                                                                                                                                                                   | 10 mins                                                                                                                                                                                                                                                                                                                                                                                                                                                                                                                                                                                                                                                                                                                                                                                                                                                                                                                                                                                                                                                                                                                                                                                                                                                                                                                                                                                                                                                                                                                                                                                                                                                                                                                                                                                                                                                                                                                                                                                                                                                                                               | 3 stops                     |
| SingPost Centre                                                                                                                                                                                                                                                                                                                     | 10 mins                                                                                                                                                                                                                                                                                                                                                                                                                                                                                                                                                                                                                                                                                                                                                                                                                                                                                                                                                                                                                                                                                                                                                                                                                                                                                                                                                                                                                                                                                                                                                                                                                                                                                                                                                                                                                                                                                                                                                                                                                                                                                               | - · · ·                     |
|                                                                                                                                                                                                                                                                                                                                     | at 10 mins                                                                                                                                                                                                                                                                                                                                                                                                                                                                                                                                                                                                                                                                                                                                                                                                                                                                                                                                                                                                                                                                                                                                                                                                                                                                                                                                                                                                                                                                                                                                                                                                                                                                                                                                                                                                                                                                                                                                                                                                                                                                                            | 3 stops                     |
| EDUCATION                                                                                                                                                                                                                                                                                                                           | ů                                                                                                                                                                                                                                                                                                                                                                                                                                                                                                                                                                                                                                                                                                                                                                                                                                                                                                                                                                                                                                                                                                                                                                                                                                                                                                                                                                                                                                                                                                                                                                                                                                                                                                                                                                                                                                                                                                                                                                                                                                                                                                     | 3 stops                     |
|                                                                                                                                                                                                                                                                                                                                     |                                                                                                                                                                                                                                                                                                                                                                                                                                                                                                                                                                                                                                                                                                                                                                                                                                                                                                                                                                                                                                                                                                                                                                                                                                                                                                                                                                                                                                                                                                                                                                                                                                                                                                                                                                                                                                                                                                                                                                                                                                                                                                       | From Bartley                |
| EDUCATION                                                                                                                                                                                                                                                                                                                           | Ů                                                                                                                                                                                                                                                                                                                                                                                                                                                                                                                                                                                                                                                                                                                                                                                                                                                                                                                                                                                                                                                                                                                                                                                                                                                                                                                                                                                                                                                                                                                                                                                                                                                                                                                                                                                                                                                                                                                                                                                                                                                                                                     | From Bartley                |
| EDUCATION<br>Maris Stella High School                                                                                                                                                                                                                                                                                               | ں گ                                                                                                                                                                                                                                                                                                                                                                                                                                                                                                                                                                                                                                                                                                                                                                                                                                                                                                                                                                                                                                                                                                                                                                                                                                                                                                                                                                                                                                                                                                                                                                                                                                                                                                                                                                                                                                                                                                                                                                                                                                                                                                   | From Bartley                |
| <b>EDUCATION</b><br>Maris Stella High School<br>Paya Lebar Methodist Girls' School                                                                                                                                                                                                                                                  | رُّ<br>جَنِّ 5 mins<br>جَنَّ 5 mins                                                                                                                                                                                                                                                                                                                                                                                                                                                                                                                                                                                                                                                                                                                                                                                                                                                                                                                                                                                                                                                                                                                                                                                                                                                                                                                                                                                                                                                                                                                                                                                                                                                                                                                                                                                                                                                                                                                                                                                                                                                                   | From Bartley                |
| EDUCATION<br>Maris Stella High School<br>Paya Lebar Methodist Girls' School<br>St. Gabriel's Secondary School                                                                                                                                                                                                                       | ں<br>ت<br>ا<br>ا<br>ا<br>ا<br>ا<br>ا<br>ا<br>ا<br>ا<br>ا<br>ا<br>ا<br>ا<br>ا<br>ا<br>ا<br>ا<br>ا                                                                                                                                                                                                                                                                                                                                                                                                                                                                                                                                                                                                                                                                                                                                                                                                                                                                                                                                                                                                                                                                                                                                                                                                                                                                                                                                                                                                                                                                                                                                                                                                                                                                                                                                                                                                                                                                                                                                                                                                      | From Bartley<br>MRT Station |
| EDUCATION<br>Maris Stella High School<br>Paya Lebar Methodist Girls' School<br>St. Gabriel's Secondary School<br>St. Gabriel's Primary School                                                                                                                                                                                       | 5 mins<br>5 mins<br>5 mins<br>6 mins<br>7 mins                                                                                                                                                                                                                                                                                                                                                                                                                                                                                                                                                                                                                                                                                                                                                                                                                                                                                                                                                                                                                                                                                                                                                                                                                                                                                                                                                                                                                                                                                                                                                                                                                                                                                                                                                                                                                                                                                                                                                                                                                                                        | From Bartley<br>MRT Station |
| EDUCATION<br>Maris Stella High School<br>Paya Lebar Methodist Girls' School<br>St. Gabriel's Secondary School<br>St. Gabriel's Primary School<br>Stamford American Int'l School                                                                                                                                                     | Image: Constraint of the second s | From Bartley<br>MRT Station |
| EDUCATION<br>Maris Stella High School<br>Paya Lebar Methodist Girls' School<br>St. Gabriel's Secondary School<br>St. Gabriel's Primary School<br>Stamford American Int'l School<br>Cedar Girls' Secondary School                                                                                                                    | 5 mins<br>5 mins<br>5 mins<br>6 mins<br>6 mins<br>7 mins<br>8 mins<br>9 mins                                                                                                                                                                                                                                                                                                                                                                                                                                                                                                                                                                                                                                                                                                                                                                                                                                                                                                                                                                                                                                                                                                                                                                                                                                                                                                                                                                                                                                                                                                                                                                                                                                                                                                                                                                                                                                                                                                                                                                                                                          | From Bartley<br>MRT Station |
| EDUCATION<br>Maris Stella High School<br>Paya Lebar Methodist Girls' School<br>St. Gabriel's Secondary School<br>St. Gabriel's Primary School<br>Stamford American Int'l School<br>Cedar Girls' Secondary School<br>Cedar Primary School                                                                                            | Image: Constraint of the second s | From Bartley<br>MRT Station |
| EDUCATION<br>Maris Stella High School<br>Paya Lebar Methodist Girls' School<br>St. Gabriel's Secondary School<br>St. Gabriel's Primary School<br>Stamford American Int'l School<br>Cedar Girls' Secondary School<br>Cedar Primary School<br>St Andrew's Junior School                                                               |                                                                                                                                                                                                                                                                                                                                                                                                                                                                                                                                                                                                                                                                                                                                                                                                                                                                                                                                                                                                                                                                                                                                                                                                                                                                                                                                                                                                                                                                                                                                                                                                                                                                                                                                                                                                                                                                                                                                                                                                                                                                                                       | From Bartley<br>MRT Station |
| EDUCATION<br>Maris Stella High School<br>Paya Lebar Methodist Girls' School<br>St. Gabriel's Secondary School<br>St. Gabriel's Primary School<br>Stamford American Int'l School<br>Cedar Girls' Secondary School<br>Cedar Primary School<br>St Andrew's Junior School<br>St Andrew's Secondary School                               | Image: Control of the second state        | From Bartley<br>MRT Station |
| EDUCATION<br>Maris Stella High School<br>Paya Lebar Methodist Girls' School<br>St. Gabriel's Secondary School<br>St. Gabriel's Primary School<br>Stamford American Int'l School<br>Cedar Girls' Secondary School<br>Cedar Primary School<br>St Andrew's Junior School<br>St Andrew's Secondary School                               | Image: Control of the second state        | From Bartley<br>MRT Station |
| EDUCATION<br>Maris Stella High School<br>Paya Lebar Methodist Girls' School<br>St. Gabriel's Secondary School<br>St. Gabriel's Primary School<br>Stamford American Int'l School<br>Cedar Girls' Secondary School<br>Cedar Primary School<br>St Andrew's Junior School<br>St Andrew's Secondary School<br>St Andrew's Junior College | Image: Control of the second state        | From Bartley<br>MRT Station |

7 mins

12 mins

Kovan Sports Centre

Singapore Sports Hub