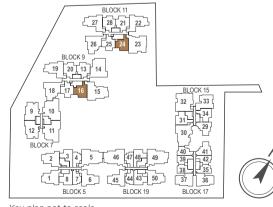

# KEY PLAN

How Sun Drive

### Key plan not to scale.

LEGEND: F - Fridge DB - Distribution Board WC - Water Closet W/D - Washer cum Dryer AC - Aircon Ledge

and are subjected to final survey. refer to 'Annexure 1' of this brochure.