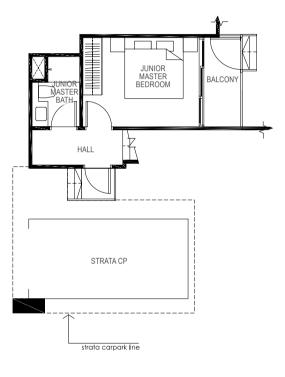

### LEGEND: F - Fridge DB - Distribution Board WC - Water Closet W/D - Washer cum Dryer AC - Aircon Ledge

All plans are subjected to amendments as may be approved by the relevant authorities. Floor areas are approximate measurements and are subjected to final survey.

The balcony shall not be enclosed unless with the approved screen. For an illustration of the approved balcony screen, please refer to 'Annexure 1' of this brochure.

### Key plan not to scale.

LEGEND: F - Fridge DB - Distribution Board WC - Water Closet W/D - Washer cum Dryer AC - Aircon Ledge

and are subjected to final survey. refer to 'Annexure 1' of this brochure.