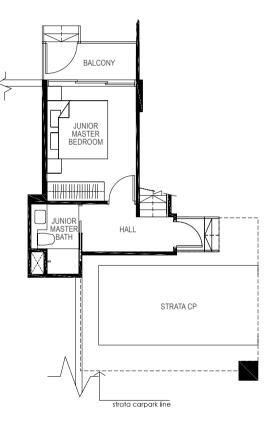

edge

All plans are subjected to amendments as may be approved by the relevant authorities. Floor areas are approximate measurements and are subjected to final survey.

The balcony shall not be enclosed unless with the approved screen. For an illustration of the approved balcony screen, please refer to 'Annexure 1' of this brochure.



Key plan not to scale.

LEGEND: F - Fridge DB - Distribution Board WC - Water Closet W/D - Washer cum Dryer AC - Aircon Ledge

and are subjected to final survey. refer to 'Annexure 1' of this brochure.





All plans are subjected to amendments as may be approved by the relevant authorities. Floor areas are approximate measurements

The balcony shall not be enclosed unless with the approved screen. For an illustration of the approved balcony screen, please



LOWER MEZZANINE



## **TYPE PH1**

## 4-BEDROOM

169 sq m / (approx. 1819 sq ft) INCLUSIVE OF 11 SQ M BALCONY, 5 SQ M AC LEDGE & 35 SQ M VOID BLK 15 #05-32

# **TYPE PH2**

## 4-BEDROOM + STUDY

169 sq m / (approx. 1819 sq ft) INCLUSIVE OF 12 SQ M BALCONY, 6 SQ M AC LEDGE & 31 SQ M VOID BLK 15 #05-30





LOWER PENTHOUSE

0 1 2 3 4 5n

### LEGEND:

F - Fridge DB - Distribution Board WC - Water Closet W/D - Washer cum Dryer AC - Aircon Ledge

All plans are subjected to amendments as may be approved by the relevant authorities. Floor areas are approximate measurements and are subjected to final survey.

The balcony shall not be enclosed unless with the approved screen. For an illustration of the approved balcony screen, please refer to 'Annexure 1' of this brochure.



Key plan not to sca