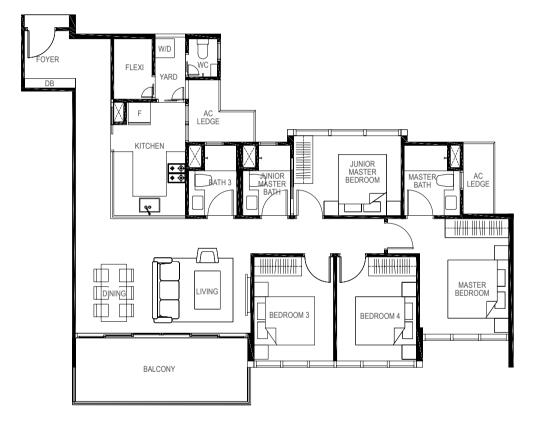

# THE GIFT OF SPACE AND FREEDOM

Living and Dining Areas

Whether for the individual, married couple or multi-generational family, this is an abode that is smartly designed to ably meet a variety of needs. For accentuated grandeur, ground floor units enjoy higher floor-to-ceiling heights, while penthouses display luxurious double volume living spaces, elevating personal space to a whole new level of splendour. Extensive use of glass and balconies also allows residents to enjoy the vibrant landscape views from within their homes. Offering ownership in perpetuity, a residence at The Gazania is a privilege that can be treasured for generations.

Master Bedroom

Master Bath

## Bedroom 4

Cognizant of the affluent lifestyles of its residents, The Gazania is a crafted masterpiece on all fronts, both inside and out. Tastefully selected finishes in fine workmanship and a collection of appliances from world-renowned brands path the way for exclusive elegant living.

Bedroom 3

Kitchen and Yard Areas

### LEGEND: F - Fridge DB - Distribution Board WC - Water Closet W/D - Washer cum Dryer AC - Aircon Ledge

All plans are subjected to amendments as may be approved by the relevant authorities. Floor areas are approximate measurements and are subjected to final survey.